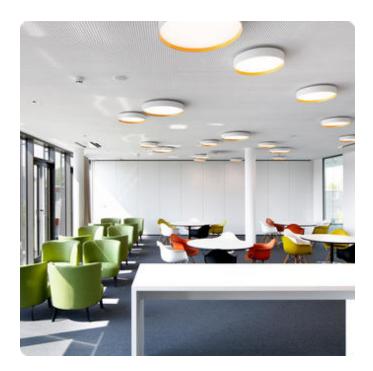

## Basic-A3

Surface mounted luminaire - Direct light distribution

## Basic-A3

Surface mounted luminaire - Direct light distribution

Article code: 1BA3OSD-835H-D300-S

50-60 Hz IK 02 RGO

~120-277V ₹3

L85/50000h

CE

(T)