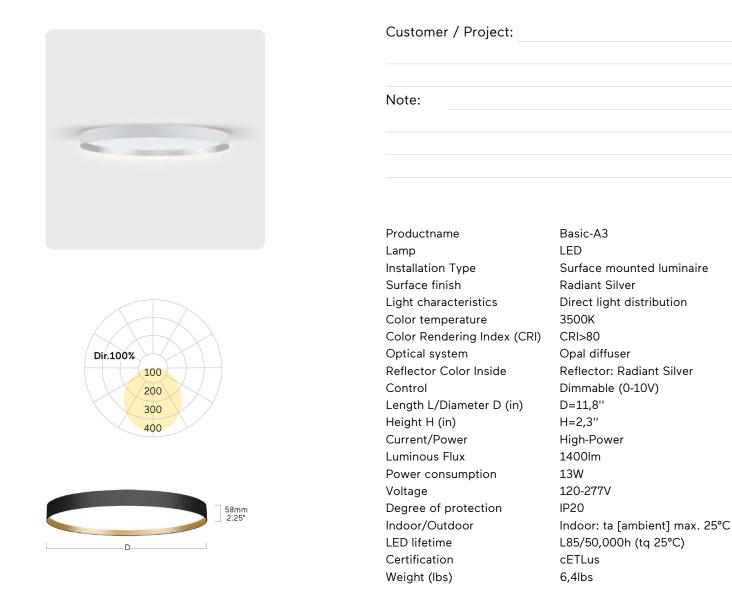

#### Article code: 1BA3OSD-835H-D300-S

Illustrations may only be similar and serve as an orientation.

Basic-A3. LED. Surface-mounted luminaire for walls or ceilings. Surface finish Radiant Silver. Direct only light distribution. Color temperature: 3500K (Neutral White). Color Rendering Index (CRI): >80. Opal diffuser for enhanced light transmission and uniform illumination. Reflector: Radiant Silver. Single dimmed 0-10V. DxH (round). D=11,8". H=2,3". High-power current. 1400Im. 13W. 6,4lbs. Binning initial <=

MacAdam 3. IP20. Protection class I. cETLus. IK02. 120-277V. 50-60 Hz. RG0 (EN62471). A minimum LED lifetime of 50,000h with 85% of lumen maintenance in 25°C ambient temperature, in compliance with IES LM-80 testing measurements. 5 years warranty. Manufacturer: Lightnet USA Inc