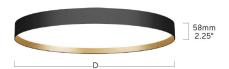

Control Switchable
Length L/Diameter D (in) D=11,8"
Height H (in) H=2,3"
Current/Power High-Power
Luminous Flux 1430Im
Power consumption 13W

Voltage 120-277V Degree of protection IP20

Indoor/Outdoor Indoor: ta [ambient] max. 25°C