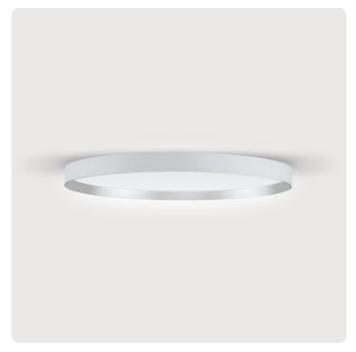

## Basic-A3

Surface mounted luminaire - Direct light distribution

Article code: 1BA3ASE-835H-D300-S

Illustrations may only be similar and serve as an orientation.

Basic-A3. LED. Surface-mounted luminaire for walls or ceilings. Surface finish Radiant Silver. Direct only light distribution. Color temperature: 3500K (Neutral White). Color Rendering Index (CRI): >80. Microprismatic screen for reduced luminance in office areas. Reflector: Radiant Silver. Switchable. DxH (round). D=11,8". H=2,3". High-power

Productname Basic-A3 Lamp LED

Installation Type Surface mounted luminaire

Surface finish Radiant Silver

Color temperature 3500K Color Rendering Index (CRI) CRI>80

Optical system Microprismatic screen
Reflector Color Inside Reflector: Radiant Silver

Control Switchable
Length L/Diameter D (in) D=11,8"
Height H (in) H=2,3"
Current/Power High-Power
Luminous Flux 1430Im
Power consumption 13W

Voltage 120-277V Degree of protection IP20

Indoor/Outdoor Indoor: ta [ambient] max. 25°C