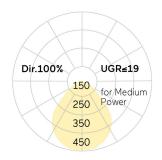

## Basic-A3

Surface mounted luminaire - Direct light distribution

Article code: 1BA3ASE-835H-D300-S

Illustrations may only be similar and serve as an orientation.

Basic-A3. LED. Surface-mounted luminaire for walls or ceilings. Surface finish Radiant Silver. Direct only light distribution. Color temperature: 3500K (Neutral White). Color Rendering Index (CRI): >80. Microprismatic screen for reduced luminance in office areas. Reflector: Radiant Silver. Switchable. DxH (round). D=11,8". H=2,3". High-power