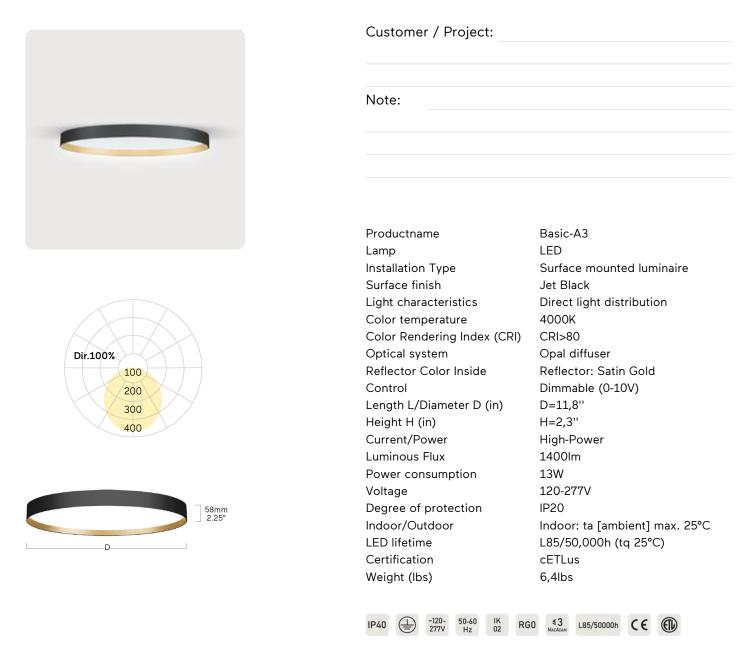

#### Article code: 1BA3OBD-840H-D300-G

Illustrations may only be similar and serve as an orientation.

Basic-A3. LED. Surface-mounted luminaire for walls or ceilings. Surface finish Jet Black. Direct only light distribution. Color temperature: 4000K (Cool White). Color Rendering Index (CRI): >80. Opal diffuser for enhanced light transmission and uniform illumination. Reflector: Satin Gold. Single dimmed 0-10V. DxH (round). D=11,8". H=2,3". Highpower current. 1400Im. 13W. 6,4Ibs. Binning initial <=

MacAdam 3. IP20. Protection class I. cETLus. IK02. 120-277V. 50-60 Hz. RG0 (EN62471). A minimum LED lifetime of 50,000h with 85% of lumen maintenance in 25°C ambient temperature, in compliance with IES LM-80 testing measurements. 5 years warranty. Manufacturer: Lightnet USA Inc