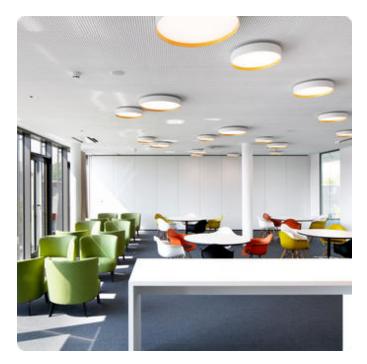

## Basic-A3

Surface mounted luminaire - Direct light distribution

#### Article code: 1BA3OBD-840H-D300-G

Illustrations may only be similar and serve as an orientation.

Basic-A3. LED. Surface-mounted luminaire for walls or ceilings. Surface finish Jet Black. Direct only light distribution. Color temperature: 4000K (Cool White). Color Rendering Index (CRI): >80. Opal diffuser for enhanced light transmission and uniform illumination. Reflector: Satin Gold. Single dimmed 0-10V. DxH (round). D=11,8". H=2,3". Highpower current. 1400Im. 13W. 6,4Ibs. Binning initial <=