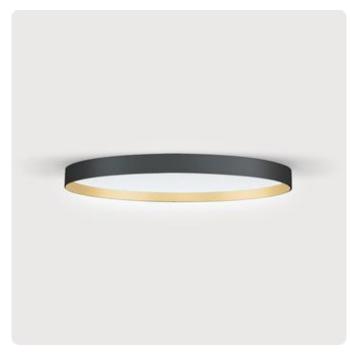

#### Article code: 1BA3OBD-840H-D300-G

Illustrations may only be similar and serve as an orientation.

Basic-A3. LED. Surface-mounted luminaire for walls or ceilings. Surface finish Jet Black. Direct only light distribution. Color temperature: 4000K (Cool White). Color Rendering Index (CRI): >80. Opal diffuser for enhanced light transmission and uniform illumination. Reflector: Satin Gold. Single dimmed 0-10V. DxH (round). D=11,8". H=2,3". Highpower current. 1400Im. 13W. 6,4Ibs. Binning initial <=