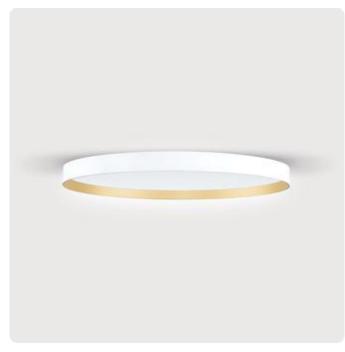

#### Article code: 1BA3OWD-840H-D300-G

Illustrations may only be similar and serve as an orientation.

Basic-A3. LED. Surface-mounted luminaire for walls or ceilings. Surface finish Snow White. Direct only light distribution. Color temperature: 4000K (Cool White). Color Rendering Index (CRI): >80. Opal diffuser for enhanced light transmission and uniform illumination. Reflector: Satin Gold. Single dimmed 0-10V. DxH (round). D=11,8". H=2,3". Highpower current. 1400Im. 13W. 6,4Ibs. Binning initial <=