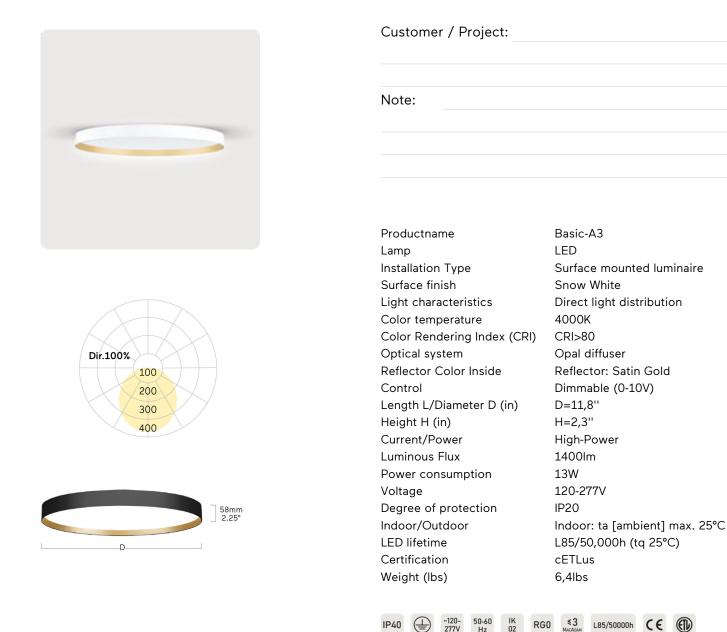

#### Article code: 1BA3OWD-840H-D300-G

Illustrations may only be similar and serve as an orientation.

Basic-A3. LED. Surface-mounted luminaire for walls or ceilings. Surface finish Snow White. Direct only light distribution. Color temperature: 4000K (Cool White). Color Rendering Index (CRI): >80. Opal diffuser for enhanced light transmission and uniform illumination. Reflector: Satin Gold. Single dimmed 0-10V. DxH (round). D=11,8". H=2,3". Highpower current. 1400Im. 13W. 6,4Ibs. Binning initial <=

MacAdam 3. IP20. Protection class I. cETLus. IK02. 120-277V. 50-60 Hz. RG0 (EN62471). A minimum LED lifetime of 50,000h with 85% of lumen maintenance in 25°C ambient temperature, in compliance with IES LM-80 testing measurements. 5 years warranty. Manufacturer: Lightnet USA Inc