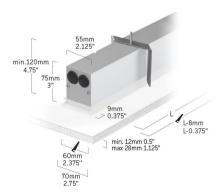

L=xxxx". W=2,8". H=3". Low-power current. 281lm/ft. 3W/ft. Binning initial <= MacAdam 3. IP20. Protection class I. cETLus. IK02. 120-277V. 50-60 Hz. RG0 (EN62471). A minimum LED lifetime of 50,000h with 85% of lumen maintenance in 25°C ambient temperature, in compliance with IES LM-80 testing measurements. 5 years warranty. Manufacturer: Lightnet USA Inc

Switchable Control Length L/Diameter D (in) L=xxxx" W=2,8" Width W (in) H=3" Height H (in) Current/Power Low-Power Luminous Flux 281lm/ft Power consumption 3W/ft Voltage 120-277V Degree of protection IP20

Indoor/Outdoor Indoor: ta [ambient] max. 25°C

LED lifetime L85/50,000h (tq 25°C)

Certification cETLus

Other according to drawing

Productname