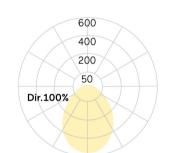

## Matric-F9

Recessed mounted luminaire, mounting brackets incl-Direct light distribution

Illustrations may only be similar and serve as an orientation.

Matric-F9. LED. Recessed mounted LED luminaire for installation in ceiling cut-outs openings, mounting brackets included. Surface finish Jet Black. Direct only light distribution. Color temperature: 3000K (Warm White). Color Rendering Index (CRI): >80. Microprismatic screen for reduced luminance in office areas. Reflector: Satin Gold. Switchable. according to drawing. LxWxH (rectangular).

Recessed mounted luminaire,
mounting brackets incl

Jet Black

Matric-F9

Light characteristics Direct light distribution

Color temperature 3000K Color Rendering Index (CRI) CRI>80

Optical system Microprismatic screen
Reflector Color Inside Reflector: Satin Gold