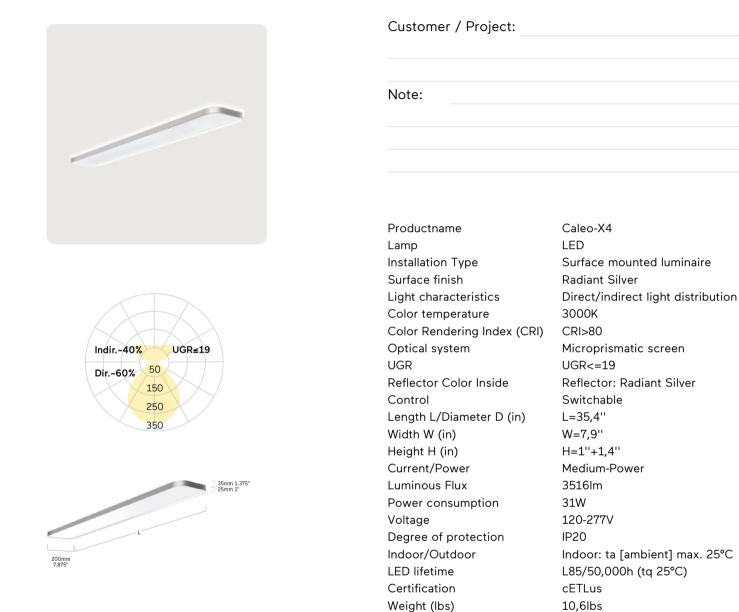

## Caleo-X4

Surface mounted luminaire - Direct/indirect light distribution Article code: 1AX4ASE-830M-L900-S

Illustrations may only be similar and serve as an orientation.

Caleo-X4. LED. Surface-mounted luminaire for walls and ceilings, tiered luminaire body made with 1" visible trim. Surface finish Radiant Silver. Direct light distribution and indirect lighting corona. Color temperature: 3000K (Warm White). Color Rendering Index (CRI): >80. Microprismatic screen for reduced luminance in office areas. UGR<=19. Reflector: Radiant Silver. Switchable. LxWxH (rectangular). L=35,4". W=7,9". H=1"+1,4". Medium-power current. 3516lm. 31W. 10,6lbs. Binning initial <= MacAdam 3. IP20. Protection class I. cETLus. IK02. 120-277V. 50-60 Hz. RG0 (EN62471). A minimum LED lifetime of 50,000h with 85% of lumen maintenance in 25°C ambient temperature, in compliance with IES LM-80 testing measurements. 5 years warranty. Manufacturer: Lightnet USA Inc