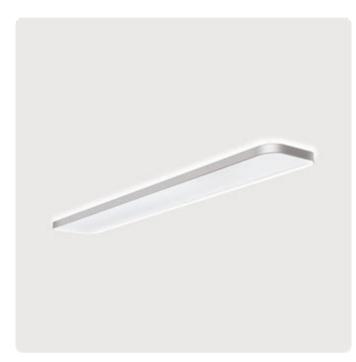

## Caleo-X4

Surface mounted luminaire - Direct/indirect light distribution Article code: 1AX4ASE-830M-L900-S

Illustrations may only be similar and serve as an orientation.

Caleo-X4. LED. Surface-mounted luminaire for walls and ceilings, tiered luminaire body made with 1" visible trim. Surface finish Radiant Silver. Direct light distribution and indirect lighting corona. Color temperature: 3000K (Warm White). Color Rendering Index (CRI): >80. Microprismatic screen for reduced luminance in office areas. UGR<=19. Reflector: Radiant Silver. Switchable. LxWxH (rectangular). L=35,4". W=7,9". H=1"+1,4". Medium-power current. 3516lm. 31W. 10,6lbs. Binning initial <= MacAdam 3. IP20. Protection class I. cETLus. IK02. 120-277V. 50-60 Hz. RG0 (EN62471). A minimum LED lifetime of 50,000h with 85% of lumen maintenance in 25°C ambient temperature, in compliance with IES LM-80 testing measurements. 5 years warranty. Manufacturer: Lightnet USA Inc