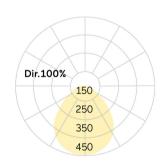

## Ringo Star-A1

Surface mounted luminaire - Direct light distribution

Article code: 1RA1ASD-830E-D1200

Illustrations may only be similar and serve as an orientation.

Ringo Star-A1. LED. Surface-mounted luminaire made of 3.875" profile width. Surface finish Radiant Silver. Direct only light distribution. Color temperature: 3000K (Warm White). Color Rendering Index (CRI): >80. Microprismatic screen for reduced luminance in office areas. Single dimmed 0-10V. DxHxW (round). D=47,2". W=3,9". H=3,3". Low-power

Optical system Microprismatic screen Control Dimmable (0-10V)

Length L/Diameter D (in) D=47,2" W=3,9" Width W (in) Height H (in) H=3,3" Current/Power Low-Power Luminous Flux 8228lm Power consumption 77W 120-277V Voltage Degree of protection IP20