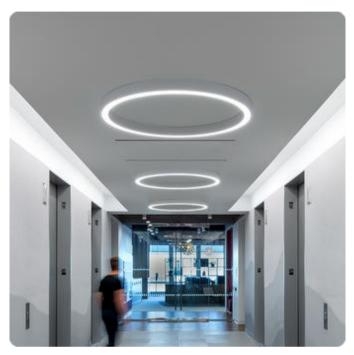

## Ringo Star-A1

Surface mounted luminaire - Direct light distribution

Article code: 1RA1ASD-830E-D1200

Illustrations may only be similar and serve as an orientation.

Ringo Star-A1. LED. Surface-mounted luminaire made of 3.875" profile width. Surface finish Radiant Silver. Direct only light distribution. Color temperature: 3000K (Warm White). Color Rendering Index (CRI): >80. Microprismatic screen for reduced luminance in office areas. Single dimmed 0-10V. DxHxW (round). D=47,2". W=3,9". H=3,3". Low-power