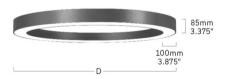

## Ringo Star-A1

Surface mounted luminaire - Direct light distribution

Article code: 1RA1ASD-830E-D1200

Illustrations may only be similar and serve as an orientation.

Ringo Star-A1. LED. Surface-mounted luminaire made of 3.875" profile width. Surface finish Radiant Silver. Direct only light distribution. Color temperature: 3000K (Warm White). Color Rendering Index (CRI): >80. Microprismatic screen for reduced luminance in office areas. Single dimmed 0-10V. DxHxW (round). D=47,2". W=3,9". H=3,3". Low-power

Optical system Microprismatic screen Control Dimmable (0-10V)

Length L/Diameter D (in) D=47,2" W=3,9" Width W (in) Height H (in) H=3,3" Current/Power Low-Power Luminous Flux 8228lm Power consumption 77W 120-277V Voltage Degree of protection IP20