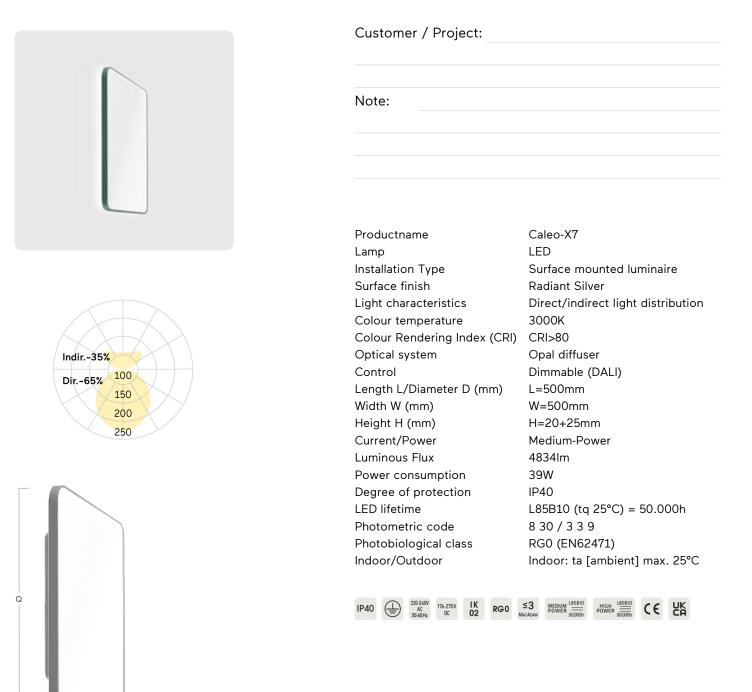

## Caleo-X7

Surface mounted luminaire - Direct/indirect light distribution Article code: AX7OSL-830M-Q500

Illustrations may only be similar and serve as an orientation.

Caleo-X7. LED. Wall or ceiling mounted luminaire. Luminaire body made of high-quality aluminum profile. Surface finish Radiant Silver. Direct light distribution and indirect lightingcorona. Colour temperature: 3000K (Warm White). Colour Rendering Index (CRI): >80. Opal diffuser for enhanced light transmission and uniform illumination. Dimmable DALI. LxWxH (square). L=500mm. W=500mm. H= 20+25mm. Mediumpower current. 4834Im. 39W. Binning initial <= MacAdam 3. IP40. Protection class I. CE, UKCA marking. IK02. 220-240V. 50-60 Hz. RG0 (EN62471). Luminous flux reduction up to 0,3%/1.000 operating hours. Nominal failure rate: 0,2%/1.000 operating hours. L85B10 (tq 25°C) = 50.000h. 5 years warranty. Manufacturer: Lightnet GmbH, ISO 9001:2015 certificated.