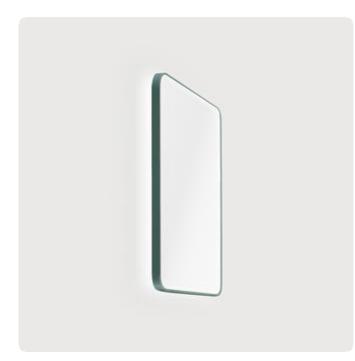

## Caleo-X7

Surface mounted luminaire - Direct/indirect light distribution Article code: AX7OSL-830M-Q500

Illustrations may only be similar and serve as an orientation.

Caleo-X7. LED. Wall or ceiling mounted luminaire. Luminaire body made of high-quality aluminum profile. Surface finish Radiant Silver. Direct light distribution and indirect lightingcorona. Colour temperature: 3000K (Warm White). Colour Rendering Index (CRI): >80. Opal diffuser for enhanced light transmission and uniform illumination. Dimmable DALI. LxWxH (square). L=500mm. W=500mm. H= 20+25mm. Mediumpower current. 4834Im. 39W. Binning initial <= MacAdam 3. IP40. Protection class I. CE, UKCA marking. IK02. 220-240V. 50-60 Hz. RG0 (EN62471). Luminous flux reduction up to 0,3%/1.000 operating hours. Nominal failure rate: 0,2%/1.000 operating hours. L85B10 (tq 25°C) = 50.000h. 5 years warranty. Manufacturer: Lightnet GmbH, ISO 9001:2015 certificated.