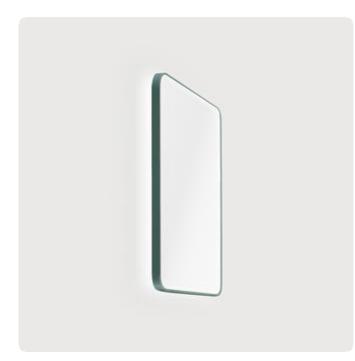

## Caleo-X7

Surface mounted luminaire - Direct/indirect light distribution Article code: AX7OSE-830M-Q500

Illustrations may only be similar and serve as an orientation.

Caleo-X7. LED. Wall or ceiling mounted luminaire. Luminaire body made of high-quality aluminum profile. Surface finish Radiant Silver. Direct light distribution and indirect lightingcorona. Colour temperature: 3000K (Warm White). Colour Rendering Index (CRI): >80. Opal diffuser for enhanced light transmission and uniform illumination. Switchable. LxWxH (square). L=500mm. W=500mm. H=20+ 25mm. Mediumpower current. 4834Im. 39W. Binning initial <= MacAdam 3. IP40. Protection class I. CE, UKCA marking. IK02. 220-240V. 50-60 Hz. RG0 (EN62471). Luminous flux reduction up to 0,3%/1.000 operating hours. Nominal failure rate: 0,2%/1.000 operating hours. L85B10 (tq 25°C) = 50.000h. 5 years warranty. Manufacturer: Lightnet GmbH, ISO 9001:2015 certificated.