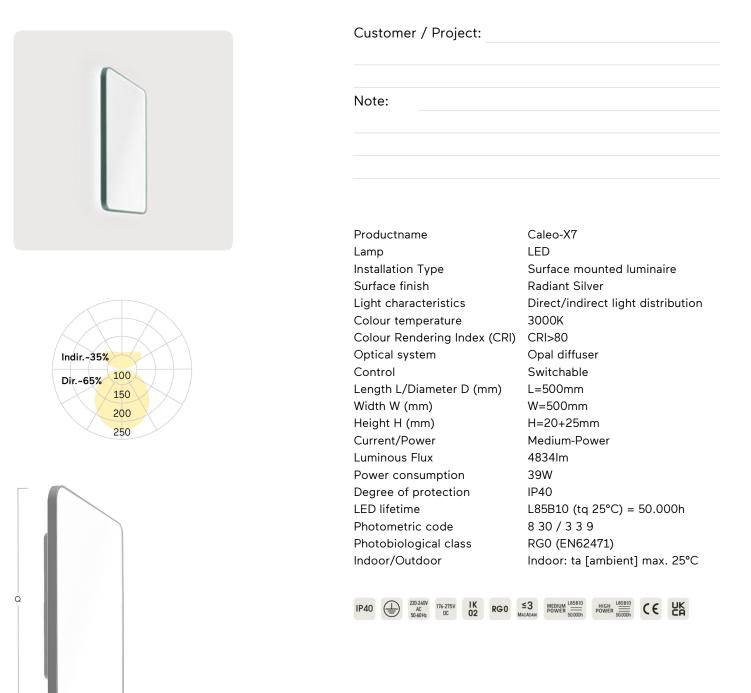

## Caleo-X7

Surface mounted luminaire - Direct/indirect light distribution Article code: AX7OSE-830M-Q500

Illustrations may only be similar and serve as an orientation.

Caleo-X7. LED. Wall or ceiling mounted luminaire. Luminaire body made of high-quality aluminum profile. Surface finish Radiant Silver. Direct light distribution and indirect lightingcorona. Colour temperature: 3000K (Warm White). Colour Rendering Index (CRI): >80. Opal diffuser for enhanced light transmission and uniform illumination. Switchable. LxWxH (square). L=500mm. W=500mm. H=20+ 25mm. Mediumpower current. 4834Im. 39W. Binning initial <= MacAdam 3. IP40. Protection class I. CE, UKCA marking. IK02. 220-240V. 50-60 Hz. RG0 (EN62471). Luminous flux reduction up to 0,3%/1.000 operating hours. Nominal failure rate: 0,2%/1.000 operating hours. L85B10 (tq 25°C) = 50.000h. 5 years warranty. Manufacturer: Lightnet GmbH, ISO 9001:2015 certificated.