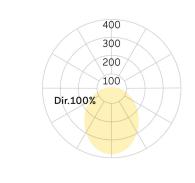

## Matric-G7

Pendant luminaire - Direct light distribution

Illustrations may only be similar and serve as an orientation.

Matric-G7. LED. Pendant luminaire. Luminaire body made of high-quality aluminum profile. Surface finish Silver Anodised. Direct only light distribution. Colour temperature: 4000K (Cool White). Colour Rendering Index (CRI): >80. Opal diffuser for enhanced light transmission and uniform illumination. Dimmable DALI. LxWxH (light line). L=2470mm. W=81mm. H=40mm. Y-cord suspension with power supply cable and ceiling rose (Set). Pendant length max 1500mm. Power supply: transparent. Ceiling