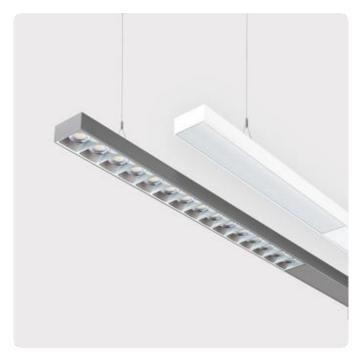

## Matric-G7

Pendant luminaire - Direct light distribution

Illustrations may only be similar and serve as an orientation.

Matric-G7. LED. Pendant luminaire. Luminaire body made of high-quality aluminum profile. Surface finish Silver Anodised. Direct only light distribution. Colour temperature: 4000K (Cool White). Colour Rendering Index (CRI): >80. Opal diffuser for enhanced light transmission and uniform illumination. Dimmable DALI. LxWxH (light line). L=2470mm. W=81mm. H=40mm. Y-cord suspension with power supply cable and ceiling rose (Set). Pendant length max 1500mm. Power supply: transparent. Ceiling

Productname Matric-G7 LED Lamp

Installation Type Pendant luminaire Surface finish Silver Anodised Light characteristics Direct light distribution

Colour temperature 4000K Colour Rendering Index (CRI) CRI>80 Optical system Opal diffuser Dimmable (DALI) Control Length L/Diameter D (mm) L=2470mm Width W (mm) W=81mm Height H (mm) H=40mm Current/Power Medium-Power Luminous Flux 6380lm