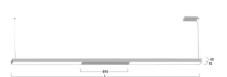

## Matric-G7

Pendant luminaire - Direct light distribution

Illustrations may only be similar and serve as an orientation.

Matric-G7. LED. Pendant luminaire. Luminaire body made of high-quality aluminum profile. Surface finish Silver Anodised. Direct only light distribution. Colour temperature: 4000K (Cool White). Colour Rendering Index (CRI): >80. Opal diffuser for enhanced light transmission and uniform illumination. Dimmable DALI. LxWxH (light line). L=2470mm. W=81mm. H=40mm. Y-cord suspension with power supply cable and ceiling rose (Set). Pendant length max 1500mm. Power supply: transparent. Ceiling

Productname Matric-G7 LED Lamp

Installation Type Pendant luminaire Surface finish Silver Anodised Light characteristics Direct light distribution

Colour temperature 4000K Colour Rendering Index (CRI) CRI>80 Optical system Opal diffuser Dimmable (DALI) Control Length L/Diameter D (mm) L=2470mm Width W (mm) W=81mm Height H (mm) H=40mm Current/Power Medium-Power Luminous Flux 6380lm