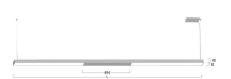

Reflector: Satin Gold Reflector Colour Inside

Control Switchable Length L/Diameter D (mm) L=3000mm Width W (mm) W=81mm

Height H (mm) H=40mm Current/Power Low-Power 5077lm Luminous Flux 40W Power consumption

Suspension Y-susp. (Set)

Ceiling rose colour Ceiling rose: Matching luminaire`s

surface colour

Pendant length (mm) Pendant length max 1500mm

Degree of protection IP20

Cable Colour Power supply: transparent LED lifetime L90B10 (tq  $25^{\circ}$ C) = 50.000h