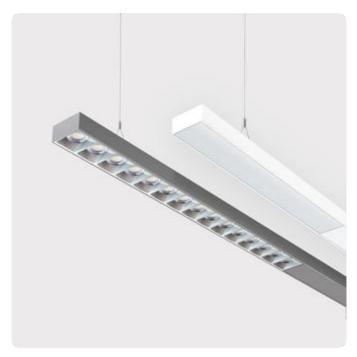

## Matric-G7

Pendant luminaire - Direct light distribution

Illustrations may only be similar and serve as an orientation.

Matric-G7. LED. Pendant luminaire. Luminaire body made of high-quality aluminum profile. Surface finish Snow White. Direct only light distribution. Colour temperature: 3000K (Warm White). Colour Rendering Index (CRI): >80. Lens Louvre: precision lenses with louvre. High glare limitation, compatible for office applications. UGR<=19. Reflector: Satin Gold. Switchable. LxWxH (light line). L=3000mm. W= 81mm. H=40mm. Y-cord suspension with power supply cable and ceiling rose (Set). Pendant length

Productname Matric-G7 Lamp LFD

Installation Type Pendant luminaire Surface finish **Snow White** 

Light characteristics Direct light distribution

Colour temperature 3000K Colour Rendering Index (CRI) CRI>80 Optical system Lens Louvre

Reflector: Satin Gold Reflector Colour Inside

Control Switchable Length L/Diameter D (mm) L=3000mm Width W (mm) W=81mm

Height H (mm) H=40mm Current/Power Low-Power 5077lm Luminous Flux 40W Power consumption