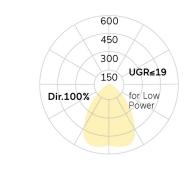

**UGR** UGR<=19 Photometric code 8 30 / 3 3 9 Photobiological class RG0 (EN62471)

Indoor/Outdoor Indoor: ta [ambient] max. 25°C