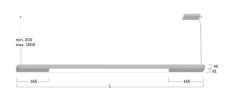

## Matric-G7

Pendant luminaire - Direct light distribution

Illustrations may only be similar and serve as an orientation.

Matric-G7. LED. Pendant luminaire. Luminaire body made of high-quality aluminum profile. Surface finish Silver Anodised. Direct only light distribution. Colour temperature: 3000K (Warm White). Colour Rendering Index (CRI): >80. Lens Louvre: precision lenses with louvre. High glare limitation, compatible for office applications. Reflector: Anodic Silver. Switchable. LxWxH (light line). L=1585mm. W=81mm. H=40mm. Y-cord suspension with power supply cable and ceiling rose

Reflector Colour Inside Reflector: Anodic Silver

Control Switchable
Length L/Diameter D (mm) L=1585mm
Width W (mm) W=81mm
Height H (mm) H=40mm
Current/Power Medium-Power
Luminous Flux 5068lm

Power consumption 38W Suspension Y-susp. (Set)

Ceiling rose colour Ceiling rose: Matching luminaire`s

surface colour

Pendant length (mm) Pendant length max 1500mm

Degree of protection IP20

Cable Colour Power supply: transparent LED lifetime L85B10 (tq 25°C) = 50.000h