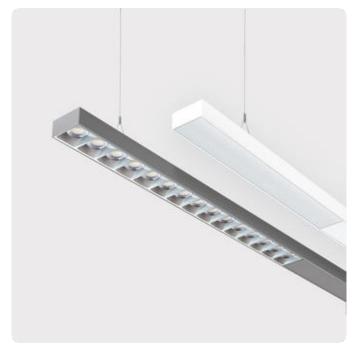

## Matric-G7

Pendant luminaire - Direct light distribution

Illustrations may only be similar and serve as an orientation.

Matric-G7. LED. Pendant luminaire. Luminaire body made of high-quality aluminum profile. Surface finish Silver Anodised. Direct only light distribution. Colour temperature: 3000K (Warm White). Colour Rendering Index (CRI): >80. Lens Louvre: precision lenses with louvre. High glare limitation, compatible for office applications. Reflector: Anodic Silver. Switchable. LxWxH (light line). L=1585mm. W=81mm. H=40mm. Y-cord suspension with power supply cable and ceiling rose

Productname Matric-G7
Lamp LED

Installation Type Pendant luminaire
Surface finish Silver Anodised
Light characteristics Direct light distribution

Colour temperature 3000K
Colour Rendering Index (CRI) CRI>80
Optical system Lens Louvre

Reflector Colour Inside Reflector: Anodic Silver

Control Switchable
Length L/Diameter D (mm) L=1585mm
Width W (mm) W=81mm
Height H (mm) H=40mm
Current/Power Medium-Power
Luminous Flux 5068lm

Power consumption 38W Suspension Y-susp. (Set)