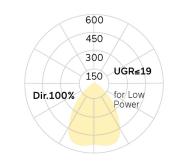

## Matric-G7

Pendant luminaire - Direct light distribution

Illustrations may only be similar and serve as an orientation.

Matric-G7. LED. Pendant luminaire. Luminaire body made of high-quality aluminum profile. Surface finish Silver Anodised. Direct only light distribution. Colour temperature: 3000K (Warm White). Colour Rendering Index (CRI): >80. Lens Louvre: precision lenses with louvre. High glare limitation, compatible for office applications. Reflector: Anodic Silver. Switchable. LxWxH (light line). L=1585mm. W=81mm. H=40mm. Y-cord suspension with power supply cable and ceiling rose

Photometric code 8 30 / 3 3 9 Photobiological class RG0 (EN62471)

Indoor/Outdoor Indoor: ta [ambient] max. 25°C