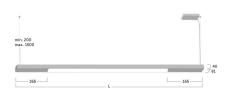

## Matric-G7

Pendant luminaire - Direct light distribution

Illustrations may only be similar and serve as an orientation.

Matric-G7. LED. Pendant luminaire. Luminaire body made of high-quality aluminum profile. Surface finish Silver Anodised. Direct only light distribution. Colour temperature: 3000K (Warm White). Colour Rendering Index (CRI): >80. Lens Louvre: precision lenses with louvre. High glare limitation, compatible for office applications. UGR<=19. Reflector: Anodic Silver. Switchable. LxWxH (light line). L= 1585mm. W=81mm. H=40mm. Y-cord suspension with power supply cable and

Reflector Colour Inside Reflector: Anodic Silver

Control Switchable Length L/Diameter D (mm) L=1585mm Width W (mm) W=81mm Height H (mm) H=40mm Current/Power Low-Power 2534lm Luminous Flux 21W Power consumption

Suspension Y-susp. (Set)

Ceiling rose colour Ceiling rose: Matching luminaire`s

surface colour

Pendant length (mm) Pendant length max 1500mm

Degree of protection IP20

Cable Colour Power supply: transparent LED lifetime L90B10 (tq  $25^{\circ}$ C) = 50.000h