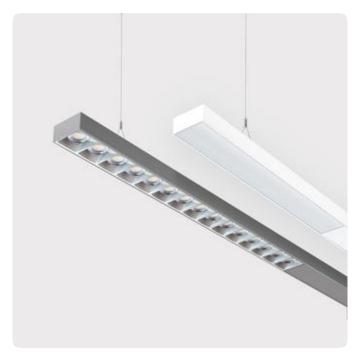

## Matric-G7

Pendant luminaire - Direct light distribution

Illustrations may only be similar and serve as an orientation.

Matric-G7. LED. Pendant luminaire. Luminaire body made of high-quality aluminum profile. Surface finish Silver Anodised. Direct only light distribution. Colour temperature: 3000K (Warm White). Colour Rendering Index (CRI): >80. Lens Louvre: precision lenses with louvre. High glare limitation, compatible for office applications. UGR<=19. Reflector: Anodic Silver. Switchable. LxWxH (light line). L= 1585mm. W=81mm. H=40mm. Y-cord suspension with power supply cable and

ceiling rose (Set). Pendant length max 1500mm. Power supply: transparent. Ceiling rose: Matching luminaire`s surface colour. Low-power current. 2534lm. 21W. Binning initial <= MacAdam 3. IP20. Protection class I. CE, UKCA marking. IK02. 220-240V. 50-60 Hz. RG0 (EN62471). Luminous flux reduction up to 0,2%/1.000 operating hours. Nominal failure rate: 0,2%/1.000 operating hours. L90B10 (tq 25°C) = 50.000h. 5 years warranty. Manufacturer: Lightnet GmbH, ISO 9001:2015 certificated.