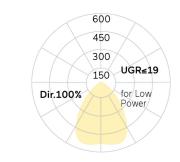

**UGR** UGR<=19 Photometric code 8 30 / 3 3 9 Photobiological class RG0 (EN62471)

Indoor/Outdoor Indoor: ta [ambient] max. 25°C