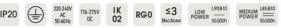

max 1500mm. Power supply: transparent. Ceiling rose: Matching luminaire`s surface colour. Medium-power current. 5420lm. 38W. Binning initial <= MacAdam 3. IP20. Protection class I. CE, UKCA marking. IK02. 220-240V. 50-60 Hz. RG0 (EN62471). Luminous flux reduction up to 0,3%/1.000 operating hours. Nominal failure rate: 0,2%/1.000 operating hours. L85B10 (tq 25° C) = 50.000h. 5 years warranty. Manufacturer: Lightnet GmbH, ISO 9001:2015 certificated.

Degree of protection IP20

Cable Colour Power supply: transparent LED lifetime L85B10 (tq 25°C) = 50.000h

Photometric code 8 40 / 3 3 9 Photobiological class RG0 (EN62471)

Indoor/Outdoor Indoor: ta [ambient] max. 25°C