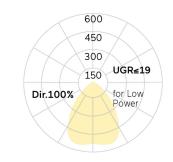

## Matric-G7

Pendant luminaire - Direct light distribution

Illustrations may only be similar and serve as an orientation.

Matric-G7. LED. Pendant luminaire. Luminaire body made of high-quality aluminum profile. Surface finish Snow White. Direct only light distribution. Colour temperature: 4000K (Cool White). Colour Rendering Index (CRI): >80. Lens Louvre: precision lenses with louvre. High glare limitation, compatible for office applications. Reflector: Satin Gold. Dimmable DALI. LxWxH (light line). L=1585mm. W=81mm. H=40mm. Y-cord suspension with power supply cable and ceiling rose (Set). Pendant length

Degree of protection IP20

Cable Colour Power supply: transparent LED lifetime L85B10 (tq 25°C) = 50.000h

Photometric code 8 40 / 3 3 9 Photobiological class RG0 (EN62471)

Indoor/Outdoor Indoor: ta [ambient] max. 25°C