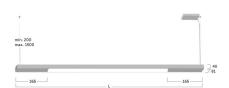

## Matric-G7

Pendant luminaire - Direct light distribution

Illustrations may only be similar and serve as an orientation.

Matric-G7. LED. Pendant luminaire. Luminaire body made of high-quality aluminum profile. Surface finish Snow White. Direct only light distribution. Colour temperature: 4000K (Cool White). Colour Rendering Index (CRI): >80. Lens Louvre: precision lenses with louvre. High glare limitation, compatible for office applications. Reflector: Satin Gold. Dimmable DALI. LxWxH (light line). L=1585mm. W=81mm. H=40mm. Y-cord suspension with power supply cable and ceiling rose (Set). Pendant length

Control

Control

Lens Louvre

Reflector: Satin Gold

Dimmable (DALI)

Length L/Diameter D (mm) L=1585mm

Width W (mm) W=81mm

Height H (mm) H=40mm

Current/Power Medium-Power

Luminous Flux 5420lm

Power consumption 38W

Suspension Y-susp. (Set)

Ceiling rose colour Ceiling rose: Matching luminaire`s

surface colour

Pendant length (mm) Pendant length max 1500mm