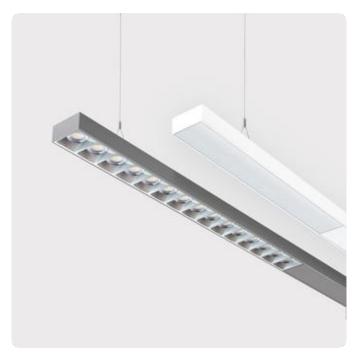

## Matric-G7

Pendant luminaire - Direct light distribution

Illustrations may only be similar and serve as an orientation.

Matric-G7. LED. Pendant luminaire. Luminaire body made of high-quality aluminum profile. Surface finish Snow White. Direct only light distribution. Colour temperature: 4000K (Cool White). Colour Rendering Index (CRI): >80. Lens Louvre: precision lenses with louvre. High glare limitation, compatible for office applications. Reflector: Satin Gold. Dimmable DALI. LxWxH (light line). L=1585mm. W=81mm. H=40mm. Y-cord suspension with power supply cable and ceiling rose (Set). Pendant length

max 1500mm. Power supply: transparent. Ceiling rose: Matching luminaire`s surface colour. Medium-power current. 5420lm. 38W. Binning initial <= MacAdam 3. IP20. Protection class I. CE, UKCA marking. IK02. 220-240V. 50-60 Hz. RG0 (EN62471). Luminous flux reduction up to 0,3%/1.000 operating hours. Nominal failure rate: 0,2%/1.000 operating hours. L85B10 (tq 25° C) = 50.000h. 5 years warranty. Manufacturer: Lightnet GmbH, ISO 9001:2015 certificated.

Productname Matric-G7
Lamp LED

Installation Type Pendant luminaire
Surface finish Snow White

Colour temperature 4000K
Colour Rendering Index (CRI) CRI>80
Optical system Lens Louvre

Optical system

Reflector Colour Inside

Control

Control

Lens Louvre

Reflector: Satin Gold

Dimmable (DALI)

Length L/Diameter D (mm) L=1585mm

Width W (mm) W=81mm

Height H (mm) H=40mm