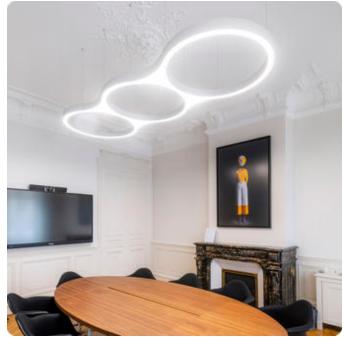

## Ringo Star Chain-G3

Pendant luminaire - Direct light distribution

Article code: RG3OWE-827M-5R-K

Illustrations may only be similar and serve as an orientation.

Ringo Star Chain-G3. LED. Pendant luminaire. Completely configured light structure with all necessary light modules, connectors and cord-holders. Luminaire body made of high-quality aluminum profile. Surface finish Snow White. Direct only light distribution. Colour temperature: 2700K (Soft White). Colour Rendering Index (CRI): >80. Opal diffuser for enhanced light transmission and uniform illumination. Switchable. L/DxHxW (5 rings). L/D=4760/1000mm. W= 60mm. H=85mm. Cord suspension for parallel installation with power supply