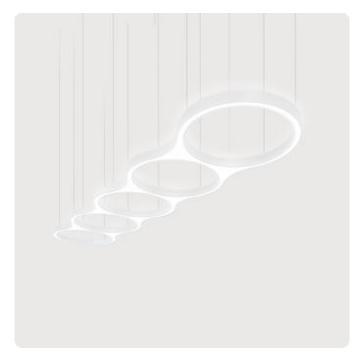

## Ringo Star Chain-G3

Pendant luminaire - Direct light distribution

Article code: RG3OWE-827M-5R-K

Illustrations may only be similar and serve as an orientation.

Ringo Star Chain-G3. LED. Pendant luminaire. Completely configured light structure with all necessary light modules, connectors and cord-holders. Luminaire body made of high-quality aluminum profile. Surface finish Snow White. Direct only light distribution. Colour temperature: 2700K (Soft White). Colour Rendering Index (CRI): >80. Opal diffuser for enhanced light transmission and uniform illumination. Switchable. L/DxHxW (5 rings). L/D=4760/1000mm. W= 60mm. H=85mm. Cord suspension for parallel installation with power supply

Productname Ringo Star Chain-G3

LED Lamp

Installation Type Pendant luminaire Surface finish **Snow White** 

Light characteristics Direct light distribution

Colour temperature 2700K Colour Rendering Index (CRI) CRI>80 Optical system Opal diffuser Control Switchable

Length L/Diameter D (mm) L/D=4760/1000mm

Width W (mm) W=60mm Height H (mm) H=85mm Current/Power Medium-Power Luminous Flux 33941lm Power consumption 420W

Parallel susp. (Set) Suspension

Ceiling rose colour Ceiling rose: Matching luminaire`s