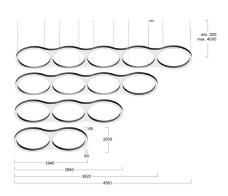

## Ringo Star Chain-G3

Pendant luminaire - Direct light distribution

Article code: RG3OWE-827M-5R-K

Illustrations may only be similar and serve as an orientation.

Ringo Star Chain-G3. LED. Pendant luminaire. Completely configured light structure with all necessary light modules, connectors and cord-holders. Luminaire body made of high-quality aluminum profile. Surface finish Snow White. Direct only light distribution. Colour temperature: 2700K (Soft White). Colour Rendering Index (CRI): >80. Opal diffuser for enhanced light transmission and uniform illumination. Switchable. L/DxHxW (5 rings). L/D=4760/1000mm. W= 60mm. H=85mm. Cord suspension for parallel installation with power supply

Length L/Diameter D (mm) L/D=4760/1000mm

Width W (mm) W=60mm Height H (mm) H=85mm Current/Power Medium-Power Luminous Flux 33941lm Power consumption 420W

Parallel susp. (Set) Suspension

Ceiling rose colour Ceiling rose: Matching luminaire`s

surface colour

Pendant length (mm) Pendant length max 4000mm

Degree of protection

Cable Colour Power supply: transparent LED lifetime L85B10 (tq  $25^{\circ}$ C) = 50.000h

8 27 / 3 3 9 Photometric code Photobiological class RG0 (EN62471)