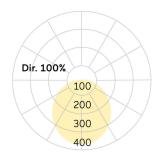

Productname Ringo Star Chain-G3

LED Lamp

Installation Type Pendant luminaire Surface finish **Snow White** 

Light characteristics Direct light distribution

Colour temperature 2700K Colour Rendering Index (CRI) CRI>80 Optical system Opal diffuser Control Switchable