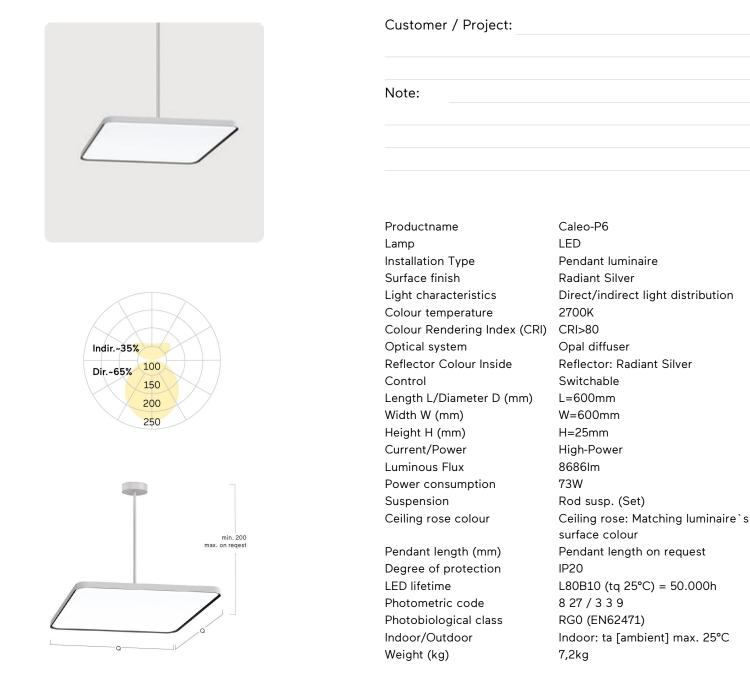

## Caleo-P6

Pendant luminaire - Direct/indirect light distribution

Article code: AP6OSE-827H-Q600-PS

Illustrations may only be similar and serve as an orientation.

Caleo-P6. LED. Pendant luminaire in soft-edge design. Luminaire body made of high-quality aluminum profile. Surface finish Radiant Silver. Direct/indirect light distribution. Colour temperature: 2700K (Soft White). Colour Rendering Index (CRI): >80. Opal diffuser for enhanced light transmission and uniform illumination. Reflector: Radiant Silver. Switchable. LxWxH (square). L= 600mm. W=600mm. H=25mm. Rod suspension with ceiling rose (Set). Pendant length on request. Ceiling rose: Matching luminaire`s surface colour. High-power current. 8686Im. 73W. 7,2kg. Binning initial <= MacAdam 3. IP20. Protection class I. CE, UKCA marking. IK02. 220-240V. 50-60 Hz. RG0 (EN62471). Luminous flux reduction up to 0,4%/1.000 operating hours. Nominal failure rate: 0,2%/1.000 operating hours. L80B10 (tq 25°C) = 50.000h. 5 years warranty. Manufacturer: Lightnet GmbH, ISO 9001:2015 certificated.