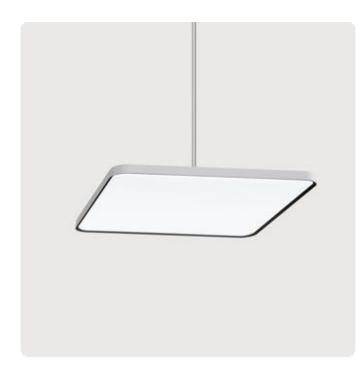

## Caleo-P6

Pendant luminaire - Direct/indirect light distribution

Article code: AP6OSE-827H-Q600-PS

Illustrations may only be similar and serve as an orientation.

Caleo-P6. LED. Pendant luminaire in soft-edge design. Luminaire body made of high-quality aluminum profile. Surface finish Radiant Silver. Direct/indirect light distribution. Colour temperature: 2700K (Soft White). Colour Rendering Index (CRI): >80. Opal diffuser for enhanced light transmission and uniform illumination. Reflector: Radiant Silver. Switchable. LxWxH (square). L= 600mm. W=600mm. H=25mm. Rod suspension with ceiling rose (Set). Pendant length on request. Ceiling rose: Matching luminaire`s surface colour. High-power current. 8686Im. 73W. 7,2kg. Binning initial <= MacAdam 3. IP20. Protection class I. CE, UKCA marking. IK02. 220-240V. 50-60 Hz. RG0 (EN62471). Luminous flux reduction up to 0,4%/1.000 operating hours. Nominal failure rate: 0,2%/1.000 operating hours. L80B10 (tq 25°C) = 50.000h. 5 years warranty. Manufacturer: Lightnet GmbH, ISO 9001:2015 certificated.