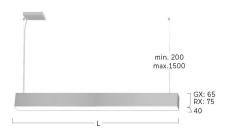

## Matric-GX

Pendant light-line - Direct light distribution

Illustrations may only be similar and serve as an orientation.

Matric-GX. LED. Pendant light-line. Luminaire body made of high-quality aluminum profile. Surface finish Snow White. Direct only light distribution. Colour temperature: 4000K (Cool White). Colour Rendering Index (CRI): >80. Microprismatic screen for reduced luminance in office areas. Switchable. LxWxH (rectangular). L=890mm. W= 40mm. H=65mm. Single-cord suspension (Set). Pendant length max 1500mm. Power supply: transparent. Ceiling

Productname Matric-GX Lamp LED

Installation Type Pendant light-line Surface finish Snow White

Colour temperature 4000K Colour Rendering Index (CRI) CRI>80

Optical system Microprismatic screen

Control Switchable
Length L/Diameter D (mm) L=890mm
Width W (mm) W=40mm
Height H (mm) H=65mm
Current/Power Low-Power
Luminous Flux 920lm
Power consumption 9W

Suspension Single susp. (Set)

Ceiling rose colour Ceiling rose: Matching luminaire`s

surface colour

Pendant length (mm) Pendant length max 1500mm

Degree of protection IP20

Certification Prüfzeichen: ENEC

Cable Colour Power supply: transparent LED lifetime L90B10 (tq 25°C) = 50.000h