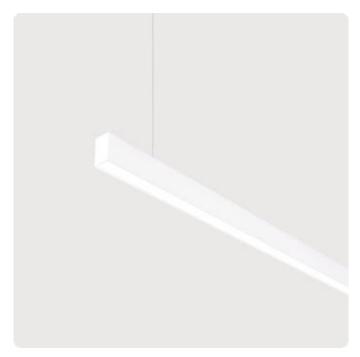

## Matric-GX

Pendant light-line - Direct light distribution

Illustrations may only be similar and serve as an orientation.

Matric-GX. LED. Pendant light-line. Luminaire body made of high-quality aluminum profile. Surface finish Snow White. Direct only light distribution. Colour temperature: 4000K (Cool White). Colour Rendering Index (CRI): >80. Microprismatic screen for reduced luminance in office areas. Switchable. LxWxH (rectangular). L=890mm. W= 40mm. H=65mm. Single-cord suspension (Set). Pendant length max 1500mm. Power supply: transparent. Ceiling