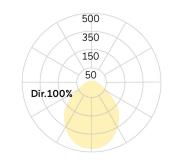

## Matric-GX

Pendant light-line - Direct light distribution

Illustrations may only be similar and serve as an orientation.

Matric-GX. LED. Pendant light-line. Luminaire body made of high-quality aluminum profile. Surface finish Snow White. Direct only light distribution. Colour temperature: 4000K (Cool White). Colour Rendering Index (CRI): >80. Microprismatic screen for reduced luminance in office areas. Switchable. LxWxH (rectangular). L=890mm. W= 40mm. H=65mm. Single-cord suspension (Set). Pendant length max 1500mm. Power supply: transparent. Ceiling