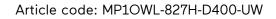

## Beam Me Up-P1

Pendant luminaire - Direct/indirect light distribution

Illustrations may only be similar and serve as an orientation.

Beam Me Up-P1. LED. Design pendant luminaire, with a setback lens optic in a decorative ring. Luminaire head made of high-quality processed FRP (fiberglass reinforced plastic). Surface finish Snow White. Direct/indirect light distribution. Colour temperature: 2700K (Soft White). Colour Rendering Index (CRI): >80. Opal diffuser for enhanced light transmission and uniform illumination. Reflector: Snow White. Dimmable DALI. DxH (round). D= 400mm. H=160mm. Central cord suspension with ceiling rose and power supply cable (Set). Pendant length max

4000mm. Power supply: transparent. Ceiling rose: Matching luminaire`s surface colour. High-power current. 3057Im. 32W. 4kg. Binning initial <= MacAdam 3. IP20. Protection class I. CE, UKCA marking. IK02. 220-240V. 50-60 Hz. RG0 (EN62471). Luminous flux reduction up to 0,4%/1.000 operating hours. Nominal failure rate: 0,2%/1.000 operating hours. L80B10 (tq 25° C) = 50.000h. 5 years warranty. Manufacturer: Lightnet GmbH, ISO 9001:2015 certificated.