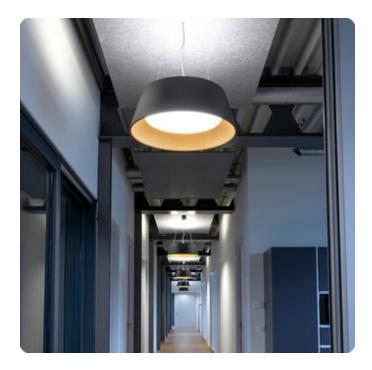

## Beam Me Up-P1

Pendant luminaire - Direct/indirect light distribution

Illustrations may only be similar and serve as an orientation.

Beam Me Up-P1. LED. Design pendant luminaire, with a setback lens optic in a decorative ring. Luminaire head made of high-quality processed FRP (fiberglass reinforced plastic). Surface finish Snow White. Direct/indirect light distribution. Colour temperature: 2700K (Soft White). Colour Rendering Index (CRI): >80. Opal diffuser for enhanced light transmission and uniform illumination. Reflector: Snow White. Dimmable DALI. DxH (round). D= 400mm. H=160mm. Central cord suspension with ceiling rose and power supply cable (Set). Pendant length max

4000mm. Power supply: transparent. Ceiling rose: Matching luminaire`s surface colour. High-power current. 3057Im. 32W. 4kg. Binning initial <= MacAdam 3. IP20. Protection class I. CE, UKCA marking. IK02. 220-240V. 50-60 Hz. RG0 (EN62471). Luminous flux reduction up to 0,4%/1.000 operating hours. Nominal failure rate: 0,2%/1.000 operating hours. L80B10 (tq 25° C) = 50.000h. 5 years warranty. Manufacturer: Lightnet GmbH, ISO 9001:2015 certificated.