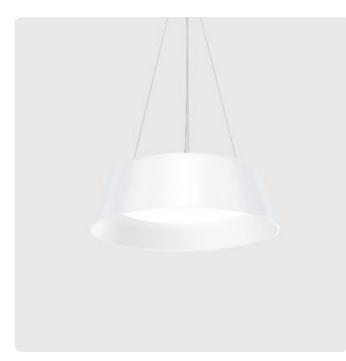

## Beam Me Up-P1

Pendant luminaire - Direct/indirect light distribution

Illustrations may only be similar and serve as an orientation.

Beam Me Up-P1. LED. Design pendant luminaire, with a setback lens optic in a decorative ring. Luminaire head made of high-quality processed FRP (fiberglass reinforced plastic). Surface finish Snow White. Direct/indirect light distribution. Colour temperature: 2700K (Soft White). Colour Rendering Index (CRI): >80. Opal diffuser for enhanced light transmission and uniform illumination. Reflector: Snow White. Dimmable DALI. DxH (round). D= 400mm. H=160mm. Central cord suspension with ceiling rose and power supply cable (Set). Pendant length max

4000mm. Power supply: transparent. Ceiling rose: Matching luminaire`s surface colour. High-power current. 3057Im. 32W. 4kg. Binning initial <= MacAdam 3. IP20. Protection class I. CE, UKCA marking. IK02. 220-240V. 50-60 Hz. RG0 (EN62471). Luminous flux reduction up to 0,4%/1.000 operating hours. Nominal failure rate: 0,2%/1.000 operating hours. L80B10 (tq 25° C) = 50.000h. 5 years warranty. Manufacturer: Lightnet GmbH, ISO 9001:2015 certificated.