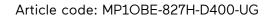

## Beam Me Up-P1

Pendant luminaire - Direct/indirect light distribution

Illustrations may only be similar and serve as an orientation.

Beam Me Up-P1. LED. Design pendant luminaire, with a setback lens optic in a decorative ring. Luminaire head made of high-quality processed FRP (fiberglass reinforced plastic). Surface finish Jet Black. Direct/indirect light distribution. Colour temperature: 2700K (Soft White). Colour Rendering Index (CRI): >80. Opal diffuser for enhanced light transmission and uniform illumination. Reflector: Satin Gold. Switchable. DxH (round). D=400mm. H=160mm. Central cord suspension with ceiling rose and power supply cable (Set). Pendant length max

4000mm. Power supply: transparent. Ceiling rose: Matching luminaire`s surface colour. High-power current. 3057Im. 32W. 4kg. Binning initial <= MacAdam 3. IP20. Protection class I. CE, UKCA marking. IK02. 220-240V. 50-60 Hz. RG0 (EN62471). Luminous flux reduction up to 0,4%/1.000 operating hours. Nominal failure rate: 0,2%/1.000 operating hours. L80B10 (tq 25° C) = 50.000h. 5 years warranty. Manufacturer: Lightnet GmbH, ISO 9001:2015 certificated.