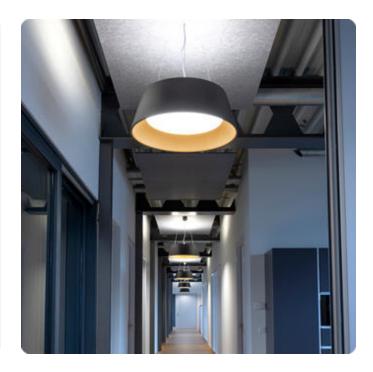

## Beam Me Up-P1

Pendant luminaire - Direct/indirect light distribution

Illustrations may only be similar and serve as an orientation.

Beam Me Up-P1. LED. Design pendant luminaire, with a setback lens optic in a decorative ring. Luminaire head made of high-quality processed FRP (fiberglass reinforced plastic). Surface finish Jet Black. Direct/indirect light distribution. Colour temperature: 2700K (Soft White). Colour Rendering Index (CRI): >80. Opal diffuser for enhanced light transmission and uniform illumination. Reflector: Satin Gold. Switchable. DxH (round). D=400mm. H=160mm. Central cord suspension with ceiling rose and power supply cable (Set). Pendant length max

4000mm. Power supply: transparent. Ceiling rose: Matching luminaire`s surface colour. High-power current. 3057Im. 32W. 4kg. Binning initial <= MacAdam 3. IP20. Protection class I. CE, UKCA marking. IK02. 220-240V. 50-60 Hz. RG0 (EN62471). Luminous flux reduction up to 0,4%/1.000 operating hours. Nominal failure rate: 0,2%/1.000 operating hours. L80B10 (tq 25° C) = 50.000h. 5 years warranty. Manufacturer: Lightnet GmbH, ISO 9001:2015 certificated.