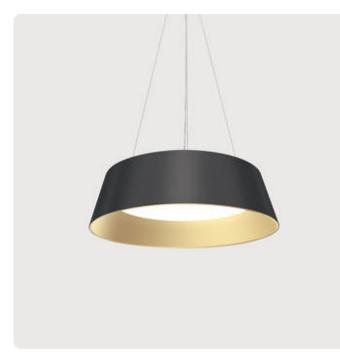

## Beam Me Up-P1

Pendant luminaire - Direct/indirect light distribution

Illustrations may only be similar and serve as an orientation.

Beam Me Up-P1. LED. Design pendant luminaire, with a setback lens optic in a decorative ring. Luminaire head made of high-quality processed FRP (fiberglass reinforced plastic). Surface finish Jet Black. Direct/indirect light distribution. Colour temperature: 2700K (Soft White). Colour Rendering Index (CRI): >80. Opal diffuser for enhanced light transmission and uniform illumination. Reflector: Satin Gold. Switchable. DxH (round). D=400mm. H=160mm. Central cord suspension with ceiling rose and power supply cable (Set). Pendant length max