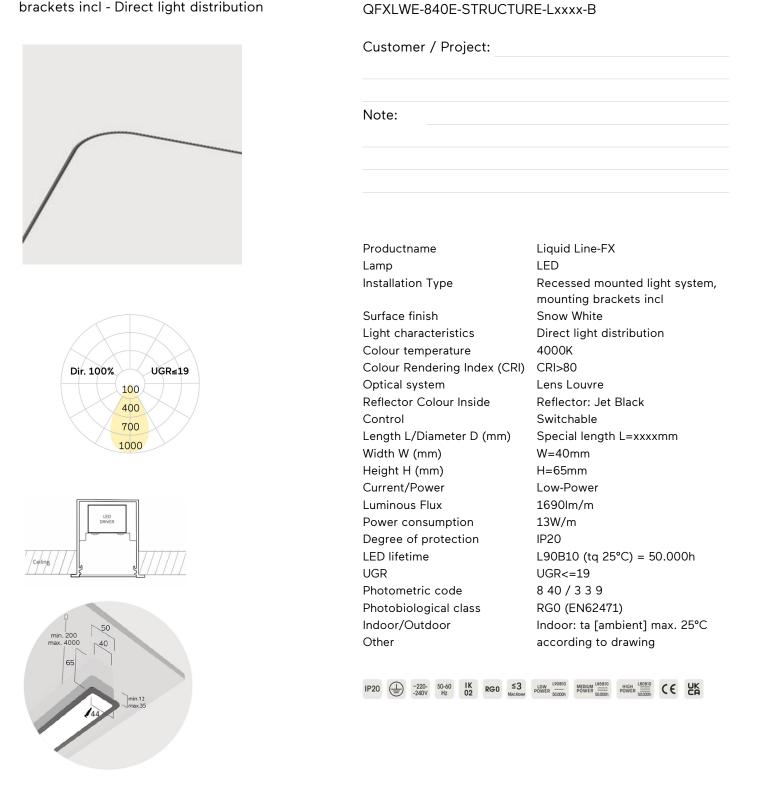

## Liquid Line-FX

Recessed mounted light system, mounting brackets incl -Direct light distribution Article code: QFXLWE-840E-STRUCTURE-Lxxxx-B

Illustrations may only be similar and serve as an orientation.

Liquid Line-FX. LED. Recessed mounted light system, mounting brackets incl. Luminaire body made of highquality aluminum profile. Surface finish Snow White. Direct only light distribution. Colour temperature: 4000K (Cool White). Colour Rendering Index (CRI): >80. Lens Louvre: precision lenses with louvre. High glare limitation, compatible for office applications. UGR<=19. Reflector: Jet Black. Switchable. according to drawing. LxWxH (flexible) . Special length L=xxxxmm. W=40mm. H= 65mm. Low-power current. 1690lm/m. 13W/m. Binning initial <= MacAdam 3. IP20. Protection class I. CE, UKCA marking. IK02. 220-240V. 50-60 Hz. RG0 (EN62471). Luminous flux reduction up to 0,2%/1.000 operating hours. Nominal failure rate: 0,2%/1.000 operating hours. L90B10 (tq 25°C) = 50.000h. 5 years warranty. Manufacturer: Lightnet GmbH, ISO 9001:2015 certificated.

## Liquid Line-FX

Recessed mounted light system, mounting brackets incl - Direct light distribution

Article code: