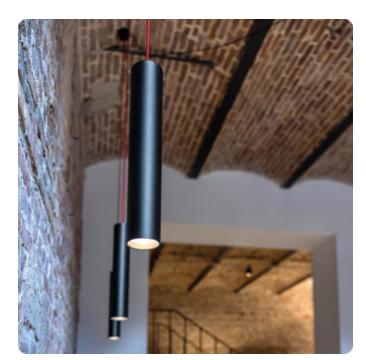

## Midpoint-P7

Pendant spotlight - Direct light distribution

Article code: PP7DBE-940FM-GKR

Midpoint-P7. LED. Downlight for suspended ceiling mounting. Luminaire body made of high-quality aluminum profile. Surface finish Jet Black. Direct only light distribution. Colour temperature: 4000K (Cool White). Colour Rendering Index (CRI): >90. Reflector with beam angle WIDE FLOOD 50°. Reflector: Satin Gold. Economic-LED: Highest efficiancy, CRI>90. Clear Cover. Switchable. DxH (spots). D=90mm. H=215mm. Pendant length max 1500mm. Power supply: red. Ceiling rose: Matching

luminaire`s surface colour. Medium-power current. 2710lm. 31W. 1,4kg. Binning initial <= MacAdam 3. IP20. Protection class I. CE, UKCA marking. IK02. 220-240V. 50-60 Hz. RG1 (EN62471). Luminous flux reduction up to 0,3%/1.000 operating hours. Nominal failure rate: 0,2%/1.000 operating hours. L85B10 (tq 25°C) = 50.000h. 5 years warranty. Manufacturer: Lightnet GmbH, ISO 9001:2015 certificated.

Productname Midpoint-P7
Lamp LED

Lamp

Installation Type Pendant spotlight

Surface finish Jet Black

Light characteristics Direct light distribution

Colour temperature 4000K Colour Rendering Index (CRI) CRI>90

LED-Module Type Eco-LED (CRI>90)

Reflector Beam Angle Reflector: WIDE FLOOD 50°

Reflector Colour Inside Reflector: Satin Gold

Cover Clear Cover
Control Switchable
Length L/Diameter D (mm) D=90mm
Height H (mm) H=215mm
Current/Power Medium-Power

Luminous Flux 2710lm Power consumption 31W

Ceiling rose colour Ceiling rose: Matching luminaire`s

surface colour

Pendant length (mm) Pendant length max 1500mm

Degree of protection IP20

Cable Colour Power supply: red