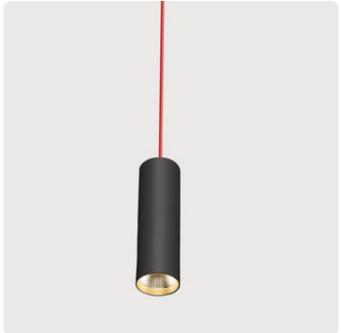

## Midpoint-P7

Pendant spotlight - Direct light distribution

Article code: PP7DBE-940FM-GKR

Midpoint-P7. LED. Downlight for suspended ceiling mounting. Luminaire body made of high-quality aluminum profile. Surface finish Jet Black. Direct only light distribution. Colour temperature: 4000K (Cool White). Colour Rendering Index (CRI): >90. Reflector with beam angle WIDE FLOOD 50°. Reflector: Satin Gold. Economic-LED: Highest efficiancy, CRI>90. Clear Cover. Switchable. DxH (spots). D=90mm. H=215mm. Pendant length max 1500mm. Power supply: red. Ceiling rose: Matching

luminaire`s surface colour. Medium-power current. 2710lm. 31W. 1,4kg. Binning initial <= MacAdam 3. IP20. Protection class I. CE, UKCA marking. IK02. 220-240V. 50-60 Hz. RG1 (EN62471). Luminous flux reduction up to 0,3%/1.000 operating hours. Nominal failure rate: 0,2%/1.000 operating hours. L85B10 (tq 25°C) = 50.000h. 5 years warranty. Manufacturer: Lightnet GmbH, ISO 9001:2015 certificated.

Productname Midpoint-P7
Lamp LED

Lamp

Installation Type Pendant spotlight

Surface finish Jet Black

Light characteristics Direct light distribution

Colour temperature 4000K Colour Rendering Index (CRI) CRI>90

LED-Module Type Eco-LED (CRI>90)

Reflector Beam Angle Reflector: WIDE FLOOD 50°

Reflector Colour Inside Reflector: Satin Gold

Cover Clear Cover
Control Switchable
Length L/Diameter D (mm) D=90mm
Height H (mm) H=215mm
Current/Power Medium-Power

Luminous Flux 2710lm Power consumption 31W

Ceiling rose colour Ceiling rose: Matching luminaire`s

surface colour

Pendant length (mm) Pendant length max 1500mm

Degree of protection IP20

Cable Colour Power supply: red