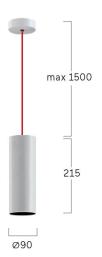

## Midpoint-P7

Pendant spotlight - Direct light distribution

Article code: PP7DBE-940FM-GKR

Midpoint-P7. LED. Downlight for suspended ceiling mounting. Luminaire body made of high-quality aluminum profile. Surface finish Jet Black. Direct only light distribution. Colour temperature: 4000K (Cool White). Colour Rendering Index (CRI): >90. Reflector with beam angle WIDE FLOOD 50°. Reflector: Satin Gold. Economic-LED: Highest efficiancy, CRI>90. Clear Cover. Switchable. DxH (spots). D=90mm. H=215mm. Pendant length max 1500mm. Power supply: red. Ceiling rose: Matching

LED-Module Type Eco-LED (CRI>90)

Reflector Beam Angle Reflector: WIDE FLOOD 50°

Reflector Colour Inside Reflector: Satin Gold

Cover Clear Cover
Control Switchable
Length L/Diameter D (mm) D=90mm
Height H (mm) H=215mm
Current/Power Medium-Power

Luminous Flux 2710lm Power consumption 31W

Ceiling rose colour Ceiling rose: Matching luminaire`s

surface colour

Pendant length (mm) Pendant length max 1500mm

Degree of protection IP20

Cable Colour Power supply: red