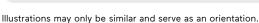

## Midpoint-P7

Pendant spotlight - Direct light distribution

Article code: PP7DBE-940FM-GKR

Midpoint-P7. LED. Downlight for suspended ceiling mounting. Luminaire body made of high-quality aluminum profile. Surface finish Jet Black. Direct only light distribution. Colour temperature: 4000K (Cool White). Colour Rendering Index (CRI): >90. Reflector with beam angle WIDE FLOOD 50°. Reflector: Satin Gold. Economic-LED: Highest efficiancy, CRI>90. Clear Cover. Switchable. DxH (spots). D=90mm. H=215mm. Pendant length max 1500mm. Power supply: red. Ceiling rose: Matching

Luminous Flux 2710lm Power consumption 31W

Ceiling rose colour Ceiling rose: Matching luminaire`s

surface colour

Pendant length (mm) Pendant length max 1500mm

Degree of protection IP20

Cable Colour Power supply: red