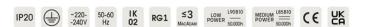

luminaire`s surface colour. Medium-power current. 2710lm. 31W. 1,4kg. Binning initial <= MacAdam 3. IP20. Protection class I. CE, UKCA marking. IK02. 220-240V. 50-60 Hz. RG1 (EN62471). Luminous flux reduction up to 0,3%/1.000 operating hours. Nominal failure rate: 0,2%/1.000 operating hours. L85B10 (tq 25°C) = 50.000h. 5 years warranty. Manufacturer: Lightnet GmbH, ISO 9001:2015 certificated.