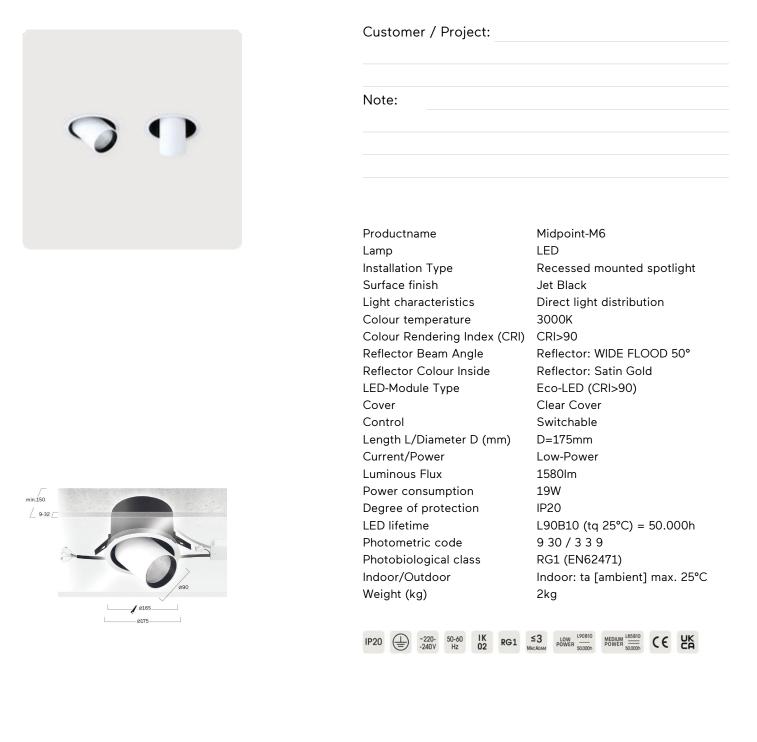

## Midpoint-M6

Recessed mounted spotlight - Direct light distribution

Article code: PM6DBE-930FE-GK

Illustrations may only be similar and serve as an orientation.

Midpoint-M6. LED. Recessed mounted spotlight. Luminaire body with increased stability for installation. Surface finish Jet Black. Direct only light distribution. Colour temperature: 3000K (Warm White). Colour Rendering Index (CRI): >90. Reflector with beam angle WIDE FLOOD 50°. Reflector: Satin Gold. Economic-LED: Highest efficiancy, CRI>90. Clear Cover. Switchable. D (spots). D=175mm. Low-power current. 1580Im. 19W. 2kg. Binning initial <= MacAdam 3. IP20. Protection class I. CE, UKCA marking. IK02. 220-240V. 50-60 Hz. RG1 (EN62471). Luminous flux reduction up to 0,2%/1.000 operating hours. Nominal failure rate: 0,2%/1.000 operating hours. L90B10 (tq 25°C) = 50.000h. 5 years warranty. Manufacturer: Lightnet GmbH, ISO 9001:2015 certificated.