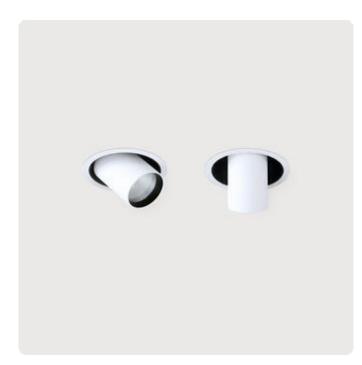

## Midpoint-M6

Recessed mounted spotlight - Direct light distribution

Article code: PM6DBE-930FE-GK

Illustrations may only be similar and serve as an orientation.

Midpoint-M6. LED. Recessed mounted spotlight. Luminaire body with increased stability for installation. Surface finish Jet Black. Direct only light distribution. Colour temperature: 3000K (Warm White). Colour Rendering Index (CRI): >90. Reflector with beam angle WIDE FLOOD 50°. Reflector: Satin Gold. Economic-LED: Highest efficiancy, CRI>90. Clear Cover. Switchable. D (spots). D=175mm. Low-power current. 1580Im. 19W. 2kg. Binning initial <= MacAdam 3. IP20. Protection class I. CE, UKCA marking. IK02. 220-240V. 50-60 Hz. RG1 (EN62471). Luminous flux reduction up to 0,2%/1.000 operating hours. Nominal failure rate: 0,2%/1.000 operating hours. L90B10 (tq 25°C) = 50.000h. 5 years warranty. Manufacturer: Lightnet GmbH, ISO 9001:2015 certificated.