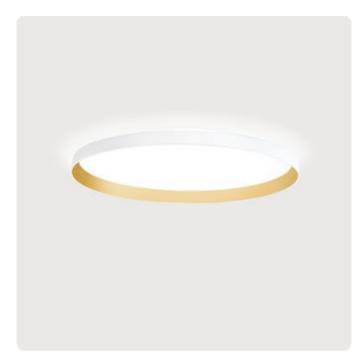

## Basic-X3

Surface mounted luminaire - Direct/indirect light distribution Article code: BX3AWE-830M-D300-G

Illustrations may only be similar and serve as an orientation.

Basic-X3. LED. Wall or ceiling mounted luminaire. Luminaire body with distance-spacer. Luminaire body made of highquality aluminum profile. Surface finish Snow White. Direct light distribution and indirect lighting corona. Colour temperature: 3000K (Warm White). Colour Rendering Index (CRI): >80. Microprismatic screen for uniform illumination and reduced luminance in office areas. UGR<=19. Reflector: Satin Gold. Switchable. DxH (round). D=300mm. H=38+ 24mm. Medium-power current. 1384lm. 13W. 2,3kg. Binning initial <= MacAdam 3. IP40. Protection class I. CE, UKCA marking. Prüfzeichen: ENEC. IK02. 220-240V. 50-60 Hz. RG0 (EN62471). Luminous flux reduction up to 0,3%/1.000 operating hours. Nominal failure rate: 0,2%/1.000 operating hours. L85B10 (tq 25°C) = 50.000h. 5 years warranty. Manufacturer: Lightnet GmbH, ISO 9001:2015 certificated.