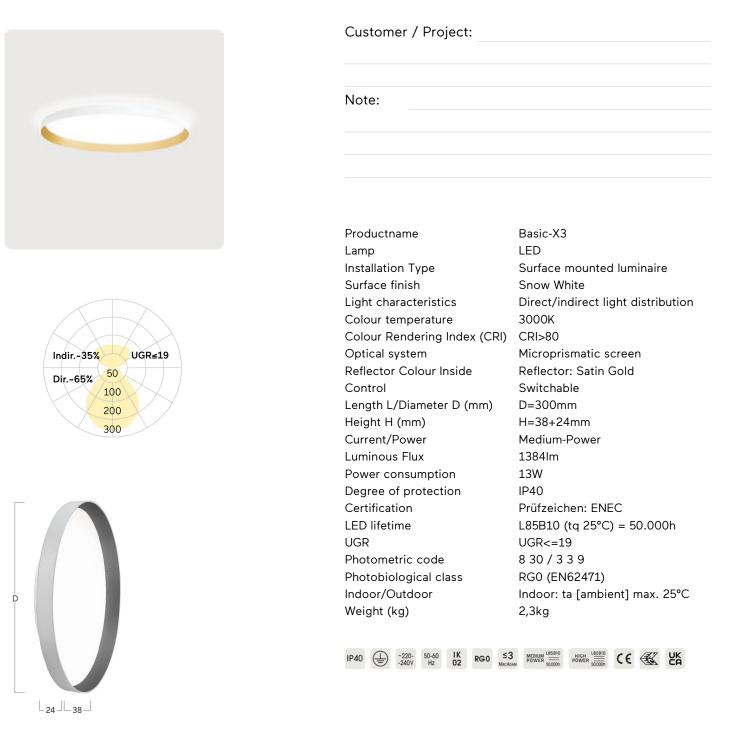

## Basic-X3

Surface mounted luminaire - Direct/indirect light distribution Article code: BX3AWE-830M-D300-G

Illustrations may only be similar and serve as an orientation.

Basic-X3. LED. Wall or ceiling mounted luminaire. Luminaire body with distance-spacer. Luminaire body made of highquality aluminum profile. Surface finish Snow White. Direct light distribution and indirect lighting corona. Colour temperature: 3000K (Warm White). Colour Rendering Index (CRI): >80. Microprismatic screen for uniform illumination and reduced luminance in office areas. UGR<=19. Reflector: Satin Gold. Switchable. DxH (round). D=300mm. H=38+ 24mm. Medium-power current. 1384lm. 13W. 2,3kg. Binning initial <= MacAdam 3. IP40. Protection class I. CE, UKCA marking. Prüfzeichen: ENEC. IK02. 220-240V. 50-60 Hz. RG0 (EN62471). Luminous flux reduction up to 0,3%/1.000 operating hours. Nominal failure rate: 0,2%/1.000 operating hours. L85B10 (tq 25°C) = 50.000h. 5 years warranty. Manufacturer: Lightnet GmbH, ISO 9001:2015 certificated.