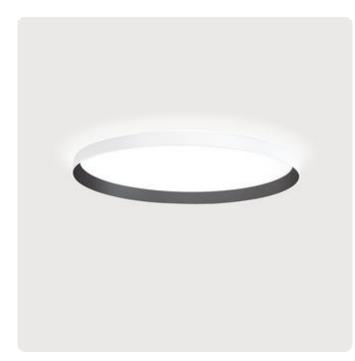

## Basic-X3

Surface mounted luminaire - Direct/indirect light distribution Article code: BX3AWE-830M-D300-B

Illustrations may only be similar and serve as an orientation.

Basic-X3. LED. Wall or ceiling mounted luminaire. Luminaire body with distance-spacer. Luminaire body made of highquality aluminum profile. Surface finish Snow White. Direct light distribution and indirect lighting corona. Colour temperature: 3000K (Warm White). Colour Rendering Index (CRI): >80. Microprismatic screen for uniform illumination and reduced luminance in office areas. UGR<=19. Reflector: Jet Black. Switchable. DxH (round). D=300mm. H=38+ 24mm. Medium-power current. 1384lm. 13W. 2,3kg. Binning initial <= MacAdam 3. IP40. Protection class I. CE, UKCA marking. Prüfzeichen: ENEC. IK02. 220-240V. 50-60 Hz. RG0 (EN62471). Luminous flux reduction up to 0,3%/1.000 operating hours. Nominal failure rate: 0,2%/1.000 operating hours. L85B10 (tq 25°C) = 50.000h. 5 years warranty. Manufacturer: Lightnet GmbH, ISO 9001:2015 certificated.