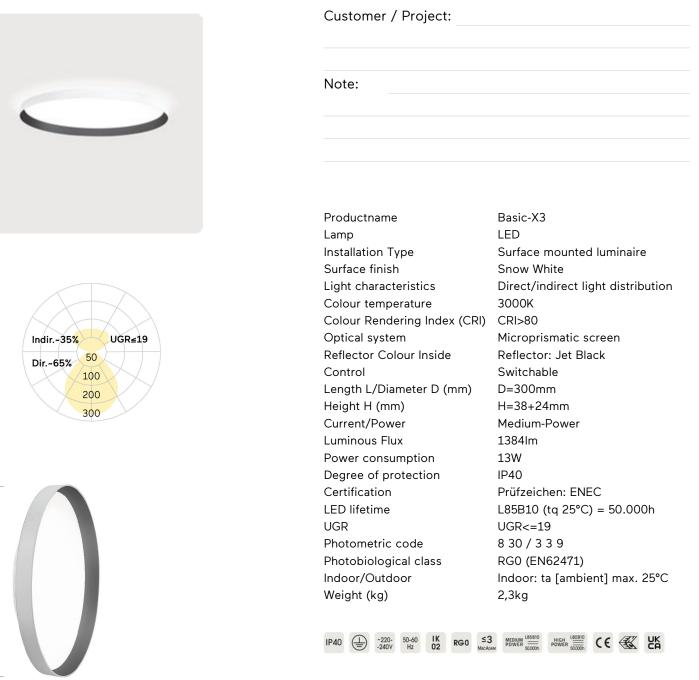

## Basic-X3

Surface mounted luminaire - Direct/indirect light distribution Article code: BX3AWE-830M-D300-B

Illustrations may only be similar and serve as an orientation.

Basic-X3. LED. Wall or ceiling mounted luminaire. Luminaire body with distance-spacer. Luminaire body made of highquality aluminum profile. Surface finish Snow White. Direct light distribution and indirect lighting corona. Colour temperature: 3000K (Warm White). Colour Rendering Index (CRI): >80. Microprismatic screen for uniform illumination and reduced luminance in office areas. UGR<=19. Reflector: Jet Black. Switchable. DxH (round). D=300mm. H=38+ 24mm. Medium-power current. 1384lm. 13W. 2,3kg. Binning initial <= MacAdam 3. IP40. Protection class I. CE, UKCA marking. Prüfzeichen: ENEC. IK02. 220-240V. 50-60 Hz. RG0 (EN62471). Luminous flux reduction up to 0,3%/1.000 operating hours. Nominal failure rate: 0,2%/1.000 operating hours. L85B10 (tq 25°C) = 50.000h. 5 years warranty. Manufacturer: Lightnet GmbH, ISO 9001:2015 certificated.