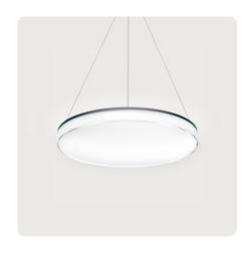

## Basic-G9

Pendant luminaire - Direct only omnidirectional light distribution

Illustrations may only be similar and serve as an orientation.

Basic-G9. LED. Pendant luminaire. Luminaire body made of cast acrylic glass. Surface finish: Urban Graphite. Direct only omnidirectional light distribution. Colour temperature: 2700K (Soft White). Colour Rendering Index (CRI): >80. Opal diffuser for enhanced light transmission and perfect uniform illumination. Switchable. DxH (round). D=400mm. H=55+22mm. Central cord suspension with ceiling rose and power supply cable (Set). Pendant length max 1500mm. Power supply: transparent. Ceiling rose:

Matching luminaire`s surface colour. High-power current. 2824lm. 22W. 4,4kg. Binning initial <= MacAdam 3. IP20. Protection class I. CE, UKCA marking. IK02. 220-240V. 50-60 Hz. RG0 (EN62471). Luminous flux reduction up to 0,4%/1.000 operating hours. Nominal failure rate: 0,2%/1.000 operating hours. L80B10 (tq 25°C) = 50.000h. 5 years warranty. Manufacturer: Lightnet GmbH, ISO 9001:2015 certificated.