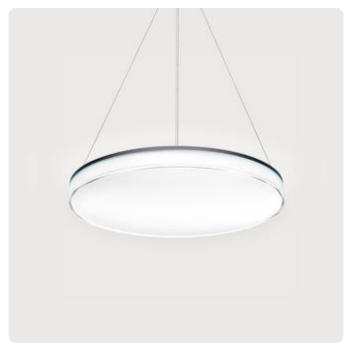

## Basic-G9

Pendant luminaire - Direct only omnidirectional light distribution

Illustrations may only be similar and serve as an orientation.

Basic-G9. LED. Pendant luminaire. Luminaire body made of cast acrylic glass. Surface finish: Urban Graphite. Direct only omnidirectional light distribution. Colour temperature: 2700K (Soft White). Colour Rendering Index (CRI): >80. Opal diffuser for enhanced light transmission and perfect uniform illumination. Switchable. DxH (round). D=400mm. H=55+22mm. Central cord suspension with ceiling rose and power supply cable (Set). Pendant length max 1500mm. Power supply: transparent. Ceiling rose:

Matching luminaire`s surface colour. High-power current. 2824lm. 22W. 4,4kg. Binning initial <= MacAdam 3. IP20. Protection class I. CE, UKCA marking. IK02. 220-240V. 50-60 Hz. RG0 (EN62471). Luminous flux reduction up to 0,4%/1.000 operating hours. Nominal failure rate: 0,2%/1.000 operating hours. L80B10 (tq 25°C) = 50.000h. 5 years warranty. Manufacturer: Lightnet GmbH, ISO 9001:2015 certificated.