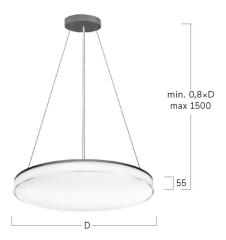

## Basic-G9

Pendant luminaire - Direct only omnidirectional light distribution

Illustrations may only be similar and serve as an orientation.

Basic-G9. LED. Pendant luminaire. Luminaire body made of cast acrylic glass. Surface finish: Urban Graphite. Direct only omnidirectional light distribution. Colour temperature: 2700K (Soft White). Colour Rendering Index (CRI): >80. Opal diffuser for enhanced light transmission and perfect uniform illumination. Switchable. DxH (round). D=400mm. H=55+22mm. Central cord suspension with ceiling rose and power supply cable (Set). Pendant length max 1500mm. Power supply: transparent. Ceiling rose:

Productname Basic-G9 LED Lamp

Installation Type Pendant luminaire Surface finish Urban Graphite

Light characteristics Direct only omnidirectional light

distribution

Colour temperature 2700K Colour Rendering Index (CRI) CRI>80 Optical system Opal diffuser Control Switchable D=400mm Length L/Diameter D (mm) Height H (mm) H=55+22mm Current/Power High-Power Luminous Flux 2824lm

Suspension Central susp. (Set)

Ceiling rose colour Ceiling rose: Matching luminaire`s

22W

surface colour

Pendant length (mm) Pendant length max 1500mm

Degree of protection

Cable Colour Power supply: transparent L80B10 (tq  $25^{\circ}$ C) = 50.000h LED lifetime