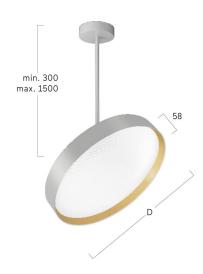

## Basic-O3

Pendant luminaire - Direct light distribution

Illustrations may only be similar and serve as an orientation.

Basic-O3. LED. Pendant luminaire. 350° rotatable and 90° tilt. Luminaire body made of high-quality aluminum profile. Surface finish Snow White. Direct only light distribution. Colour temperature: 4000K (Cool White). Colour Rendering Index (CRI): >80. Opal diffuser for enhanced light transmission and perfect uniform illumination. Reflector: Jet Black. Dimmable DALI. DxH (round). D=500mm. H=58mm. Rod suspension with ceiling rose (Set). Pendant length max 1500mm. Ceiling rose:

Productname Basic-O3 Lamp LED

Installation Type Pendant luminaire
Surface finish Snow White

Colour temperature 4000K
Colour Rendering Index (CRI) CRI>80
Optical system Opal diffuser
Reflector Colour Inside Reflector: Jet Black
Control Dimmable (DALI)
Length L/Diameter D (mm) D=500mm

Height H (mm) H=58mm

Current/Power Medium-Power

Luminous Flux 2390lm

Power consumption 21W

Suspension Rod susp. (Set)

Ceiling rose colour Ceiling rose: Matching luminaire`s

surface colour

Pendant length (mm) Pendant length max 1500mm