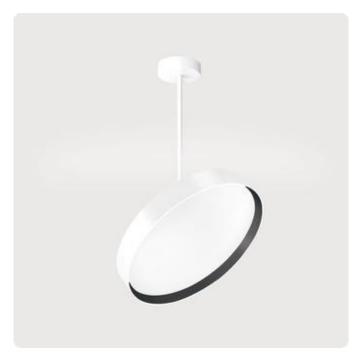

## Basic-O3

Pendant luminaire - Direct light distribution

Illustrations may only be similar and serve as an orientation.

Basic-O3. LED. Pendant luminaire. 350° rotatable and 90° tilt. Luminaire body made of high-quality aluminum profile. Surface finish Snow White. Direct only light distribution. Colour temperature: 4000K (Cool White). Colour Rendering Index (CRI): >80. Opal diffuser for enhanced light transmission and perfect uniform illumination. Reflector: Jet Black. Dimmable DALI. DxH (round). D=500mm. H=58mm. Rod suspension with ceiling rose (Set). Pendant length max 1500mm. Ceiling rose: