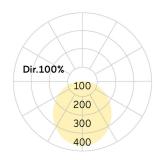

## Basic-O3

Pendant luminaire - Direct light distribution

Illustrations may only be similar and serve as an orientation.

Basic-O3. LED. Pendant luminaire. 350° rotatable and 90° tilt. Luminaire body made of high-quality aluminum profile. Surface finish Snow White. Direct only light distribution. Colour temperature: 4000K (Cool White). Colour Rendering Index (CRI): >80. Opal diffuser for enhanced light transmission and perfect uniform illumination. Reflector: Jet Black. Dimmable DALI. DxH (round). D=500mm. H=58mm. Rod suspension with ceiling rose (Set). Pendant length max 1500mm. Ceiling rose: