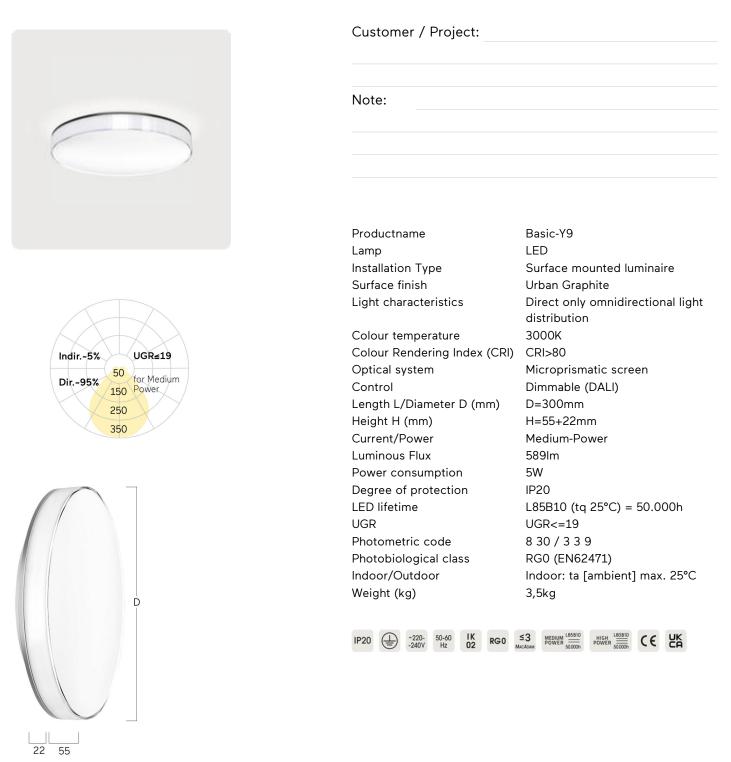

## Basic-Y9

Surface mounted luminaire - Direct only omnidirectional light distribution

Article code: BY9AUL-830M-D300

Illustrations may only be similar and serve as an orientation.

Basic-Y9. LED. Wall or ceiling mounted luminaire. Luminaire body made of cast acrylic glass. Surface finish: Urban Graphite. Direct only omnidirectional light distribution. Coloutemperature: 3000K (Warm White). Colour Rendering Index (CRI): >80. Microprismatic screen for uniform illumination and reduced luminance in office areas. UGR<= 19. Dimmable DALI. DxH (round). D=300mm. H=55+22mm. Medium-power current. 589Im. 5W. 3,5kg. Binning initial <= MacAdam 3. IP20. Protection class I. CE, UKCA marking. IK02. 220-240V. 50-60 Hz. RG0 (EN62471). Luminous flux reduction up to 0,3%/1.000 operating hours. Nominal failure rate: 0,2%/1.000 operating hours. L85B10 (tq 25° C) = 50.000h. 5 years warranty. Manufacturer: Lightnet GmbH, ISO 9001:2015 certificated.