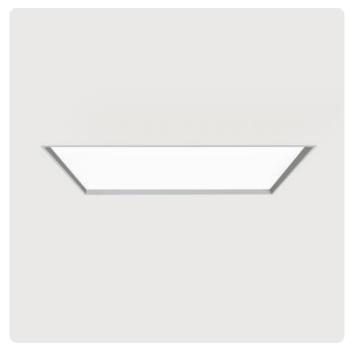

## Cubic-L3

Recessed mounted luminaire for ceilings, mounting brackets incl - Direct light distribution

Illustrations may only be similar and serve as an orientation.

Cubic-L3. LED. Recessed mounted luminaire with surrounding frame for installation in ceilings with cut-out openings. Mounting brackets included. Luminaire body with increased stability for installation. Surface finish Radiant Silver. Direct only light distribution. Colour temperature: 4000K (Cool White). Colour Rendering Index (CRI): >80. Microprismatic screen for uniform illumination and reduced luminance in office areas. UGR<=19. Reflector: Radiant Silver. Switchable. LxWxH (square). L=

Article code: CL3ASE-840M-Q550-S