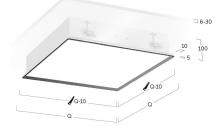

## Cubic-L3

Recessed mounted luminaire for ceilings, mounting brackets incl - Direct light distribution

Illustrations may only be similar and serve as an orientation.

Cubic-L3. LED. Recessed mounted luminaire with surrounding frame for installation in ceilings with cut-out openings. Mounting brackets included. Luminaire body with increased stability for installation. Surface finish Radiant Silver. Direct only light distribution. Colour temperature: 4000K (Cool White). Colour Rendering Index (CRI): >80. Microprismatic screen for uniform illumination and reduced luminance in office areas. UGR<=19. Reflector: Radiant Silver. Switchable. LxWxH (square). L=

550mm. W=550mm. H=100mm. Medium-power current. 3630lm. 27W. 10kg. Binning initial <= MacAdam 3. IP20. Protection class I. CE, UKCA marking. IK02. 220-240V. 50-60 Hz. RG0 (EN62471). Luminous flux reduction up to 0,3%/1.000 operating hours. Nominal failure rate: 0,2%/1.000 operating hours. L85B10 (tq 25°C) = 50.000h. 5 years warranty. Manufacturer: Lightnet GmbH, ISO 9001:2015 certificated.

Cubic-L3

Surface finish Radiant Silver

Colour temperature 4000K Colour Rendering Index (CRI) CRI>80

Productname

Optical system Microprismatic screen
Reflector Colour Inside Reflector: Radiant Silver

Control Switchable
Length L/Diameter D (mm) L=550mm
Width W (mm) W=550mm
Height H (mm) H=100mm
Current/Power Medium-Power