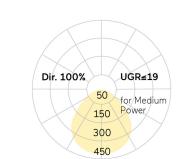

## Cubic-L3

Recessed mounted luminaire for ceilings, mounting brackets incl - Direct light distribution

Illustrations may only be similar and serve as an orientation.

Cubic-L3. LED. Recessed mounted luminaire with surrounding frame for installation in ceilings with cut-out openings. Mounting brackets included. Luminaire body with increased stability for installation. Surface finish Radiant Silver. Direct only light distribution. Colour temperature: 4000K (Cool White). Colour Rendering Index (CRI): >80. Microprismatic screen for uniform illumination and reduced luminance in office areas. UGR<=19. Reflector: Radiant Silver. Switchable. LxWxH (square). L=

Luminous Flux3630ImPower consumption27WDegree of protectionIP20

LED lifetime L85B10 (tq 25°C) = 50.000h

UGR UGR<=19
Photometric code 8 40 / 3 3 9
Photobiological class RG0 (EN62471)

Indoor/Outdoor Indoor: ta [ambient] max. 25°C