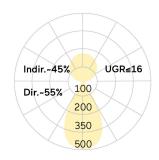

## Ringo Star-PX

Pendant luminaire - Direct/indirect light distribution

Illustrations may only be similar and serve as an orientation.

Ringo Star-PX. LED. Pendant luminaire. Luminaire body made of aluminium profile with 40mm profile width. Surface finish Snow White. Direct/indirect light distribution. Colour temperature: 4000K (Cool White). Colour Rendering Index (CRI): >80. Lens Louvre: precision lenses with louvre for wide and symmetrical light distribution. High glare limitation, compatible for office applications. UGR<=16. Reflector: Satin Gold. Switchable. DxHxW (round). D= 600mm. W=40mm. H=75mm. Central cord suspension with ceiling rose and power supply cable

Control Switchable
Length L/Diameter D (mm) D=600mm
Width W (mm) W=40mm
Height H (mm) H=75mm
Current/Power Medium-Power

Luminous Flux 8030lm
Power consumption 61W

Suspension Central susp. (Set)

Ceiling rose colour Ceiling rose: Matching luminaire`s

surface colour

Pendant length (mm) Pendant length max 4000mm

Degree of protection IP20

Cable Colour Power supply: transparent LED lifetime L85B10 (tq 25°C) = 50.000h

UGR UGR<=16
Photometric code 8 40 / 3 3 9
Photobiological class RG0 (EN62471)