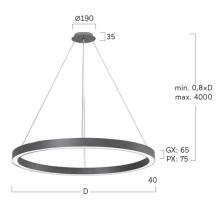

## Ringo Star-PX

Pendant luminaire - Direct/indirect light distribution

Illustrations may only be similar and serve as an orientation.

Ringo Star-PX. LED. Pendant luminaire. Luminaire body made of aluminium profile with 40mm profile width. Surface finish Snow White. Direct/indirect light distribution. Colour temperature: 4000K (Cool White). Colour Rendering Index (CRI): >80. Lens Louvre: precision lenses with louvre for wide and symmetrical light distribution. High glare limitation, compatible for office applications. UGR<=16. Reflector: Satin Gold. Switchable. DxHxW (round). D= 600mm. W=40mm. H=75mm. Central cord suspension with ceiling rose and power supply cable

Control Switchable
Length L/Diameter D (mm) D=600mm
Width W (mm) W=40mm
Height H (mm) H=75mm
Current/Power Medium-Power

Luminous Flux 8030lm
Power consumption 61W

Suspension Central susp. (Set)

Ceiling rose colour Ceiling rose: Matching luminaire`s