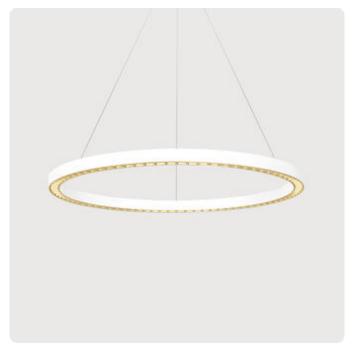

## Ringo Star-PX

Pendant luminaire - Direct/indirect light distribution

Illustrations may only be similar and serve as an orientation.

Ringo Star-PX. LED. Pendant luminaire. Luminaire body made of aluminium profile with 40mm profile width. Surface finish Snow White. Direct/indirect light distribution. Colour temperature: 4000K (Cool White). Colour Rendering Index (CRI): >80. Lens Louvre: precision lenses with louvre for wide and symmetrical light distribution. High glare limitation, compatible for office applications. UGR<=16. Reflector: Satin Gold. Switchable. DxHxW (round). D= 600mm. W=40mm. H=75mm. Central cord suspension with ceiling rose and power supply cable

Article code: RPXLWE-840M-D600-UG