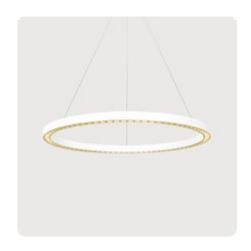

## Ringo Star-PX

Pendant luminaire - Direct/indirect light distribution

Illustrations may only be similar and serve as an orientation.

Ringo Star-PX. LED. Pendant luminaire. Luminaire body made of aluminium profile with 40mm profile width. Surface finish Snow White. Direct/indirect light distribution. Colour temperature: 3000K (Warm White). Colour Rendering Index (CRI): >80. Lens Louvre: precision lenses with louvre for wide and symmetrical light distribution. High glare limitation, compatible for office applications. UGR<=16. Reflector: Satin Gold. Switchable. DxHxW (round). D= 600mm. W=40mm. H=75mm. Central cord suspension with ceiling rose and power supply cable

Productname Ringo Star-PX

Lamp LED

Installation Type Pendant luminaire
Surface finish Snow White

Colour temperature 3000K
Colour Rendering Index (CRI) CRI>80
Optical system Lens Louvre

Reflector Colour Inside Reflector: Satin Gold

Control

Length L/Diameter D (mm) D=600mm
Width W (mm) W=40mm
Height H (mm) H=75mm
Current/Power Medium-Power

Luminous Flux 7508lm Power consumption 61W

Suspension Central susp. (Set)

Ceiling rose colour Ceiling rose: Matching luminaire`s