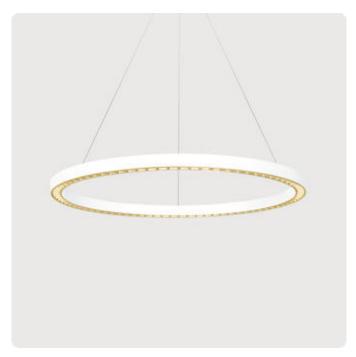

## Ringo Star-PX

Pendant luminaire - Direct/indirect light distribution

Illustrations may only be similar and serve as an orientation.

Ringo Star-PX. LED. Pendant luminaire. Luminaire body made of aluminium profile with 40mm profile width. Surface finish Snow White. Direct/indirect light distribution. Colour temperature: 3000K (Warm White). Colour Rendering Index (CRI): >80. Lens Louvre: precision lenses with louvre for wide and symmetrical light distribution. High glare limitation, compatible for office applications. UGR<=16. Reflector: Satin Gold. Switchable. DxHxW (round). D= 600mm. W=40mm. H=75mm. Central cord suspension with ceiling rose and power supply cable

Productname Ringo Star-PX

Lamp LED

Installation Type Pendant luminaire
Surface finish Snow White

Colour temperature 3000K
Colour Rendering Index (CRI) CRI>80
Optical system Lens Louvre

Reflector Colour Inside Reflector: Satin Gold

Control

Length L/Diameter D (mm) D=600mm
Width W (mm) W=40mm
Height H (mm) H=75mm
Current/Power Medium-Power

Luminous Flux 7508lm Power consumption 61W

Suspension Central susp. (Set)

Ceiling rose colour Ceiling rose: Matching luminaire`s