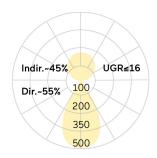

## Ringo Star-PX

Pendant luminaire - Direct/indirect light distribution

Illustrations may only be similar and serve as an orientation.

Ringo Star-PX. LED. Pendant luminaire. Luminaire body made of aluminium profile with 40mm profile width. Surface finish Snow White. Direct/indirect light distribution. Colour temperature: 3000K (Warm White). Colour Rendering Index (CRI): >80. Lens Louvre: precision lenses with louvre for wide and symmetrical light distribution. High glare limitation, compatible for office applications. UGR<=16. Reflector: Satin Gold. Switchable. DxHxW (round). D= 600mm. W=40mm. H=75mm. Central cord suspension with ceiling rose and power supply cable

surface colour

Switchable

Pendant length (mm) Pendant length max 4000mm

Degree of protection IP20

Cable Colour Power supply: transparent LED lifetime L85B10 (tq 25°C) = 50.000h

UGR UGR<=16
Photometric code 8 30 / 3 3 9
Photobiological class RG0 (EN62471)