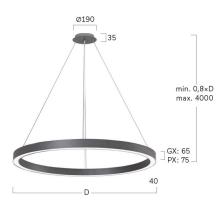

## Ringo Star-PX

Pendant luminaire - Direct/indirect light distribution

Illustrations may only be similar and serve as an orientation.

Ringo Star-PX. LED. Pendant luminaire. Luminaire body made of aluminium profile with 40mm profile width. Surface finish Snow White. Direct/indirect light distribution. Colour temperature: 3000K (Warm White). Colour Rendering Index (CRI): >80. Lens Louvre: precision lenses with louvre for wide and symmetrical light distribution. High glare limitation, compatible for office applications. UGR<=16. Reflector: Satin Gold. Switchable. DxHxW (round). D= 600mm. W=40mm. H=75mm. Central cord suspension with ceiling rose and power supply cable

(Set). Pendant length max 4000mm. Power supply: transparent. Ceiling rose: Matching luminaire`s surface colour. Medium-power current. 7508lm. 61W. 6,1kg. Binning initial <= MacAdam 3. IP20. Protection class I. CE, UKCA marking. IK02. 220-240V. 50-60 Hz. RG0 (EN62471). Luminous flux reduction up to 0,3%/1.000 operating hours. Nominal failure rate: 0,2%/1.000 operating hours. L85B10 (tq 25°C) = 50.000h. 5 years warranty. Manufacturer: Lightnet GmbH, ISO 9001:2015 certificated.

Control

Length L/Diameter D (mm) D=600mm
Width W (mm) W=40mm
Height H (mm) H=75mm
Current/Power Medium-Power

Luminous Flux 7508lm Power consumption 61W

Suspension Central susp. (Set)

Ceiling rose colour Ceiling rose: Matching luminaire`s