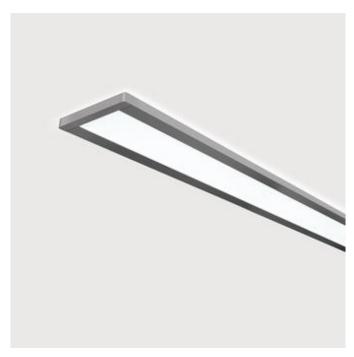

## Plank-X4

Surface mounted luminaire - Direct/indirect light distribution Article code: JX4ASE-840H-L920

Illustrations may only be similar and serve as an orientation.

Plank-X4. LED. Surface mounted luminaire for wall or ceiling mounting. Luminaire body made of high-quality aluminum profile. Surface finish Radiant Silver. Direct light distributiand indirect lighting corona. Colour temperature: 4000K (Cool White). Colour Rendering Index (CRI): >80. Microprismatic screen for uniform illumination and reduced luminance in office areas. UGR<=19. Switchable. LxWxH (rectangular). L=920mm. W=231mm. H=25+20mm. High-

Productname Plank-X4 Lamp LED

Installation Type Surface mounted luminaire

Surface finish Radiant Silver

Light characteristics Direct/indirect light distribution

Colour temperature 4000K Colour Rendering Index (CRI) CRI>80