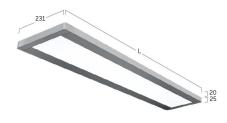

## Plank-X4

Surface mounted luminaire - Direct/indirect light distribution Article code: JX4ASE-840H-L920

Illustrations may only be similar and serve as an orientation.

Plank-X4. LED. Surface mounted luminaire for wall or ceiling mounting. Luminaire body made of high-quality aluminum profile. Surface finish Radiant Silver. Direct light distributiand indirect lighting corona. Colour temperature: 4000K (Cool White). Colour Rendering Index (CRI): >80. Microprismatic screen for uniform illumination and reduced luminance in office areas. UGR<=19. Switchable. LxWxH (rectangular). L=920mm. W=231mm. H=25+20mm. High-

Optical system Microprismatic screen

Control Switchable Length L/Diameter D (mm) L=920mm Width W (mm) W=231mm Height H (mm) H=25+20mm Current/Power High-Power 4530lm Luminous Flux Power consumption 38W Degree of protection IP20