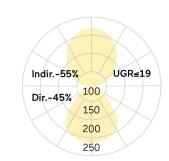

LED lifetime L80B10 (tq 25°C) = 50.000h

UGR UGR<=19
Photometric code 8 40 / 3 3 9
Photobiological class RG0 (EN62471)

Indoor/Outdoor Indoor: ta [ambient] max. 25°C

Weight (kg) 5,8kg