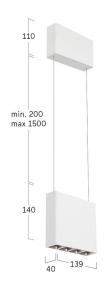

## Liquid Line-P5

Pendant luminaire - Direct/indirect light distribution

Illustrations may only be similar and serve as an orientation.

Liquid Line-P5. LED. Pendant luminaire. Luminaire body with fine radii made of aluminium, manufactured from a single casting without visible seams. Surface finish Radiant Silver. Direct/indirect light distribution. Colour temperature: 4000K (Cool White). Colour Rendering Index (CRI): >80. Lens Louvre: precision lenses with louvre for wide and symmetrical light distribution. High glare limitation, compatible for office applications. UGR<=19. Reflector: Satin Silver. Switchable. LxWxH (rectangular). L=139mm. W=40mm. H=140mm. Single-cord suspension

(Set). Pendant length max 1500mm. Power supply: transparent. Ceiling rose: Matching luminaire`s surface colour. Medium-power current. 1080lm. 12W. 1,5kg. Binning initial <= MacAdam 3. IP20. Protection class I. CE, UKCA marking. IK02. 220-240V. 50-60 Hz. RG0 (EN62471). Luminous flux reduction up to 0,3%/1.000 operating hours. Nominal failure rate: 0,2%/1.000 operating hours. L85B10 (tq 25°C) = 50.000h. 5 years warranty. Manufacturer: Lightnet GmbH, ISO 9001:2015 certificated.

Control Switchable
Length L/Diameter D (mm) L=139mm
Width W (mm) W=40mm
Height H (mm) H=140mm
Current/Power Medium-Power

Luminous Flux 1080lm Power consumption 12W

Suspension Single susp. (Set)

Ceiling rose colour Ceiling rose: Matching luminaire`s

surface colour

Pendant length (mm) Pendant length max 1500mm

Degree of protection IP20

Cable Colour Power supply: transparent LED lifetime L85B10 (tq 25°C) = 50.000h

UGR UGR<=19
Photometric code 8 40 / 3 3 9
Photobiological class RG0 (EN62471)