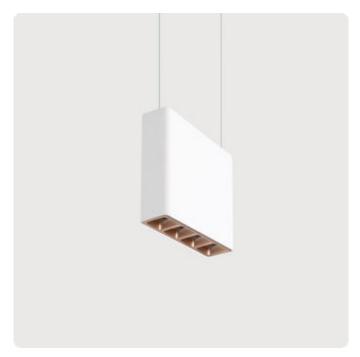

## Liquid Line-P5

Pendant luminaire - Direct/indirect light distribution

Illustrations may only be similar and serve as an orientation.

Liquid Line-P5. LED. Pendant luminaire. Luminaire body with fine radii made of aluminium, manufactured from a single casting without visible seams. Surface finish Radiant Silver. Direct/indirect light distribution. Colour temperature: 4000K (Cool White). Colour Rendering Index (CRI): >80. Lens Louvre: precision lenses with louvre for wide and symmetrical light distribution. High glare limitation, compatible for office applications. UGR<=19. Reflector: Satin Silver. Switchable. LxWxH (rectangular). L=139mm. W=40mm. H=140mm. Single-cord suspension