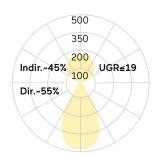

## Liquid Line-P5

Pendant luminaire - Direct/indirect light distribution

Illustrations may only be similar and serve as an orientation.

Liquid Line-P5. LED. Pendant luminaire. Luminaire body with fine radii made of aluminium, manufactured from a single casting without visible seams. Surface finish Radiant Silver. Direct/indirect light distribution. Colour temperature: 4000K (Cool White). Colour Rendering Index (CRI): >80. Lens Louvre: precision lenses with louvre for wide and symmetrical light distribution. High glare limitation, compatible for office applications. UGR<=19. Reflector: Satin Silver. Switchable. LxWxH (rectangular). L=139mm. W=40mm. H=140mm. Single-cord suspension

surface colour

Pendant length (mm) Pendant length max 1500mm

Degree of protection IP20

Cable Colour Power supply: transparent LED lifetime L85B10 (tq 25°C) = 50.000h

UGR UGR<=19
Photometric code 8 40 / 3 3 9
Photobiological class RG0 (EN62471)