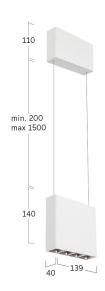

## Liquid Line-P5

Pendant luminaire - Direct/indirect light distribution

Illustrations may only be similar and serve as an orientation.

Liquid Line-P5. LED. Pendant luminaire. Luminaire body with fine radii made of aluminium, manufactured from a single casting without visible seams. Surface finish Snow White. Direct/indirect light distribution. Colour temperature: 3000K (Warm White). Colour Rendering Index (CRI): >80. Lens Louvre: precision lenses with louvre for wide and symmetrical light distribution. High glare limitation, compatible for office applications. UGR<=19. Reflector: Snow White. Switchable. LxWxH (rectangular). L=139mm. W=40mm. H=140mm. Single-

cord suspension (Set). Pendant length max 1500mm. Power supply: transparent. Ceiling rose: Matching luminaire`s surface colour. Medium-power current. 1010lm. 12W. 1,5kg. Binning initial <= MacAdam 3. IP20. Protection class I. CE, UKCA marking. IK02. 220-240V. 50-60 Hz. RG0 (EN62471). Luminous flux reduction up to 0,3%/1.000 operating hours. Nominal failure rate: 0,2%/1.000 operating hours. L85B10 (tq 25°C) = 50.000h. 5 years warranty. Manufacturer: Lightnet GmbH, ISO 9001:2015 certificated.

Reflector Colour Inside Reflector: Snow White

Control

Switchable Length L/Diameter D (mm) L=139mm Width W (mm) W=40mm Height H (mm) H=140mm Medium-Power Current/Power

1010lm Luminous Flux 12W Power consumption

Suspension Single susp. (Set)

Ceiling rose colour Ceiling rose: Matching luminaire`s

surface colour

Pendant length (mm) Pendant length max 1500mm

Degree of protection IP20

Cable Colour Power supply: transparent LED lifetime L85B10 (tq  $25^{\circ}$ C) = 50.000h