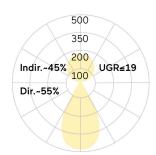

**UGR** UGR<=19 Photometric code 8 30 / 3 3 9 Photobiological class RG0 (EN62471)

Indoor/Outdoor Indoor: ta [ambient] max. 25°C

Weight (kg) 1,5kg