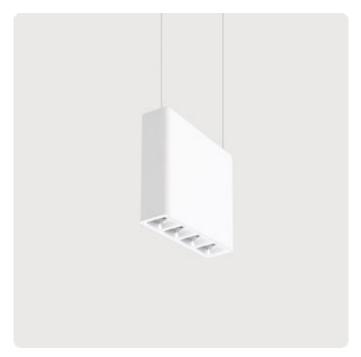

## Liquid Line-P5

Pendant luminaire - Direct/indirect light distribution

Illustrations may only be similar and serve as an orientation.

Liquid Line-P5. LED. Pendant luminaire. Luminaire body with fine radii made of aluminium, manufactured from a single casting without visible seams. Surface finish Snow White. Direct/indirect light distribution. Colour temperature: 3000K (Warm White). Colour Rendering Index (CRI): >80. Lens Louvre: precision lenses with louvre for wide and symmetrical light distribution. High glare limitation, compatible for office applications. UGR<=19. Reflector: Snow White. Switchable. LxWxH (rectangular). L=139mm. W=40mm. H=140mm. Single-

Article code: QP5LWE-830M-L139-AW