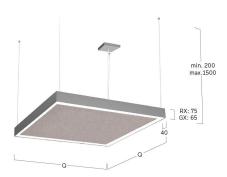

## Matric-GX Square Acoustic

Acoustic pendant luminaire - Direct light distribution

Illustrations may only be similar and serve as an orientation.

Matric-GX Square Acoustic. LED. Acoustic pendant luminaire. Luminaire body made of high-quality aluminum profile. Surface finish Snow White. Direct only light distribution. Colour temperature: 3000K (Warm White). Colour Rendering Index (CRI): >80. Microprismatic screen for uniform illumination and reduced luminance in office areas. Dimmable DALI. LxWxH (square). Q=640mm. W= 40mm. H=65mm. Cord suspension for parallel installation with power supply cable and ceiling rose (Set). Pendant length max 1500mm. Power supply: transparent. Ceiling

Length L/Diameter D (mm) Q=640mm
Width W (mm) W=40mm
Height H (mm) H=65mm
Current/Power Low-Power
Luminous Flux 2291lm
Power consumption 23W

Suspension Parallel susp. (Set)

Ceiling rose colour Ceiling rose: Matching luminaire`s

surface colour

Pendant length (mm) Pendant length max 1500mm Acoustic absorber Absorber (White Perforated)

Degree of protection IP20

Cable Colour Power supply: transparent LED lifetime L90B10 (tq 25°C) = 50.000h