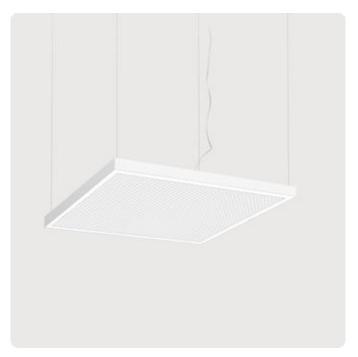

## Matric-GX Square Acoustic

Acoustic pendant luminaire - Direct light distribution

Illustrations may only be similar and serve as an orientation.

Matric-GX Square Acoustic. LED. Acoustic pendant luminaire. Luminaire body made of high-quality aluminum profile. Surface finish Snow White. Direct only light distribution. Colour temperature: 3000K (Warm White). Colour Rendering Index (CRI): >80. Microprismatic screen for uniform illumination and reduced luminance in office areas. Dimmable DALI. LxWxH (square). Q=640mm. W= 40mm. H=65mm. Cord suspension for parallel installation with power supply cable and ceiling rose (Set). Pendant length max 1500mm. Power supply: transparent. Ceiling

Productname Matric-GX Square Acoustic

Lamp LE

Installation Type Acoustic pendant luminaire

Surface finish Snow White

Colour temperature 3000K Colour Rendering Index (CRI) CRI>80

Optical system Microprismatic screen
Control Dimmable (DALI)

Length L/Diameter D (mm) Q=640mm
Width W (mm) W=40mm
Height H (mm) H=65mm
Current/Power Low-Power
Luminous Flux 2291lm
Power consumption 23W

Suspension Parallel susp. (Set)

Ceiling rose colour Ceiling rose: Matching luminaire`s