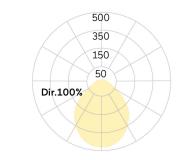

## Matric-GX Square Acoustic

Acoustic pendant luminaire - Direct light distribution

Illustrations may only be similar and serve as an orientation.

Matric-GX Square Acoustic. LED. Acoustic pendant luminaire. Luminaire body made of high-quality aluminum profile. Surface finish Snow White. Direct only light distribution. Colour temperature: 3000K (Warm White). Colour Rendering Index (CRI): >80. Microprismatic screen for uniform illumination and reduced luminance in office areas. Dimmable DALI. LxWxH (square). Q=640mm. W= 40mm. H=65mm. Cord suspension for parallel installation with power supply cable and ceiling rose (Set). Pendant length max 1500mm. Power supply: transparent. Ceiling

Photometric code 8 30 / 3 3 9 Photobiological class RG0 (EN62471)

Indoor/Outdoor Indoor: ta [ambient] max. 25°C

Weight (kg) 12kg