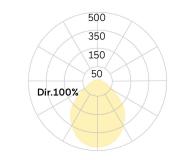

## Matric-GX Square Acoustic

Acoustic pendant luminaire - Direct light distribution

Illustrations may only be similar and serve as an orientation.

Matric-GX Square Acoustic. LED. Acoustic pendant luminaire. Luminaire body made of high-quality aluminum profile. Surface finish Radiant Silver. Direct only light distribution. Colour temperature: 3000K (Warm White). Colour Rendering Index (CRI): >80. Microprismatic screen for uniform illumination and reduced luminance in office areas. Switchable. LxWxH (square). Q=640mm. W=40mm. H=65mm. Cord suspension for parallel installation with power supply cable and ceiling rose (Set). Pendant length max 1500mm. Power supply: transparent. Ceiling rose: