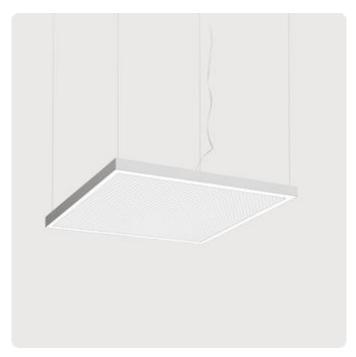

## Matric-GX Square Acoustic

Acoustic pendant luminaire - Direct light distribution

Illustrations may only be similar and serve as an orientation.

Matric-GX Square Acoustic. LED. Acoustic pendant luminaire. Luminaire body made of high-quality aluminum profile. Surface finish Radiant Silver. Direct only light distribution. Colour temperature: 3000K (Warm White). Colour Rendering Index (CRI): >80. Microprismatic screen for uniform illumination and reduced luminance in office areas. Switchable. LxWxH (square). Q=640mm. W=40mm. H=65mm. Cord suspension for parallel installation with power supply cable and ceiling rose (Set). Pendant length max 1500mm. Power supply: transparent. Ceiling rose:

Productname Matric-GX Square Acoustic

Lamp LEI

Installation Type Acoustic pendant luminaire

Surface finish Radiant Silver

Colour temperature 3000K Colour Rendering Index (CRI) CRI>80

Optical system Microprismatic screen

Control Switchable
Length L/Diameter D (mm) Q=640mm
Width W (mm) W=40mm
Height H (mm) H=65mm
Current/Power Low-Power
Luminous Flux 2291lm
Power consumption 23W

Suspension Parallel susp. (Set)

Ceiling rose colour Ceiling rose: Matching luminaire`s