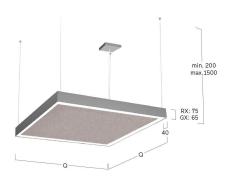

## Matric-GX Square Acoustic

Acoustic pendant luminaire - Direct light distribution

Illustrations may only be similar and serve as an orientation.

Matric-GX Square Acoustic. LED. Acoustic pendant luminaire. Luminaire body made of high-quality aluminum profile. Surface finish Radiant Silver. Direct only light distribution. Colour temperature: 3000K (Warm White). Colour Rendering Index (CRI): >80. Microprismatic screen for uniform illumination and reduced luminance in office areas. Switchable. LxWxH (square). Q=640mm. W=40mm. H=65mm. Cord suspension for parallel installation with power supply cable and ceiling rose (Set). Pendant length max 1500mm. Power supply: transparent. Ceiling rose:

Control Switchable
Length L/Diameter D (mm) Q=640mm
Width W (mm) W=40mm
Height H (mm) H=65mm
Current/Power Low-Power
Luminous Flux 2291lm
Power consumption 23W

Suspension Parallel susp. (Set)

Ceiling rose colour Ceiling rose: Matching luminaire`s

surface colour

Pendant length (mm) Pendant length max 1500mm Acoustic absorber Absorber (White Perforated)

Degree of protection IP20

Cable Colour Power supply: transparent LED lifetime L90B10 (tq 25°C) = 50.000h