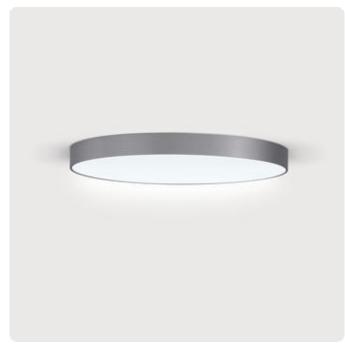

## Basic-Y1

Surface mounted luminaire - Direct light distribution

Illustrations may only be similar and serve as an orientation.

Basic-Y1. LED. Wall or ceiling mounted luminaire. Luminaire body with distance-spacer. Luminaire body made of highquality aluminum profile. Surface finish Radiant Silver. Directonly light distribution. Colour temperature: 4000K (Cool White). Colour Rendering Index (CRI): >80. Opal diffuser for enhanced light transmission and perfect uniform illumination. Dimmable DALI. DxH (round). D=1200mm. H= 75+25mm. Low-