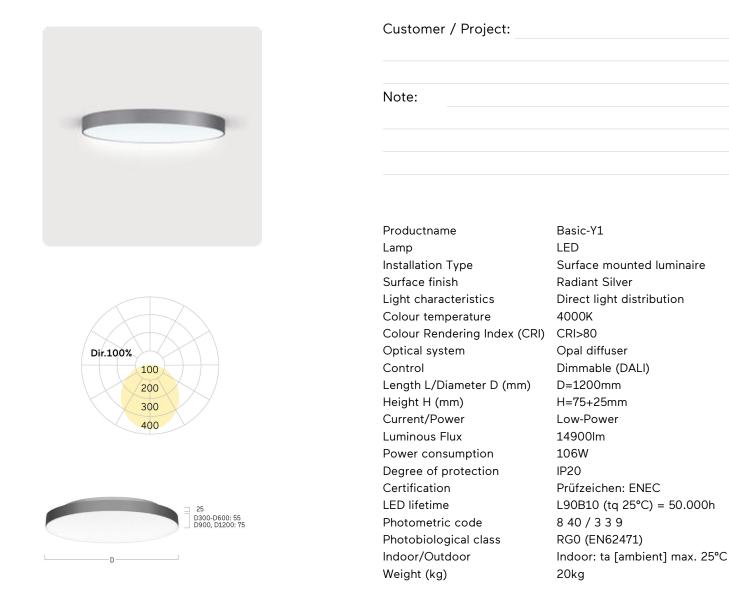

## Basic-Y1

Surface mounted luminaire - Direct light distribution

Illustrations may only be similar and serve as an orientation.

Basic-Y1. LED. Wall or ceiling mounted luminaire. Luminaire body with distance-spacer. Luminaire body made of highquality aluminum profile. Surface finish Radiant Silver. Directonly light distribution. Colour temperature: 4000K (Cool White). Colour Rendering Index (CRI): >80. Opal diffuser for enhanced light transmission and perfect uniform illumination. Dimmable DALI. DxH (round). D=1200mm. H= 75+25mm. Low-

power current. 14900lm. 106W. 20kg. Binning initial <= MacAdam 3. IP20. Protection class I. CE, UKCA marking. Prüfzeichen: ENEC. IK02. 220-240V. 50-60 Hz. RG0 (EN62471). Luminous flux reduction up to 0,2%/1.000 operating hours. Nominal failure rate: 0,2%/1.000 operating hours. L90B10 (tq 25°C) = 50.000h. 5 years warranty. Manufacturer: Lightnet GmbH, ISO 9001:2015 certificated.