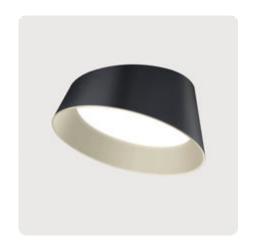

## Beam Me Up-A4

Surface mounted luminaire - Wallwasher

Article code: MA4OWL-830M-D1200-G

Illustrations may only be similar and serve as an orientation.

Beam Me Up-A4. LED. Design surface mounted luminaire for ceiling mounting with a setback lens optic in a decorative ring. Luminaire head made of high-quality processed fiberglass. Surface finish Snow White. Direct only light distribution with wide asymmetrical beam angle (Wallwasher). Colour temperature: 3000K (Warm White). Colour Rendering Index (CRI): >80. Opal diffuser for enhanced light transmission and perfect uniform illumination. Reflector: Satin Gold. Dimmable DALI. DxH

Productname Beam Me Up-A4

Lamp LED

Installation Type Surface mounted luminaire

Surface finish Snow White Light characteristics Wallwasher Colour temperature 3000K Colour Rendering Index (CRI) CRI>80 Optical system Opal diffuser

Reflector Colour Inside
Control
Length L/Diameter D (mm)
Height H (mm)
Current/Power
Luminous Flux

Reflector: Satin Gold
Dimmable (DALI)
D=1200mm
H=580/269mm
Medium-Power
8696Im

Power consumption 104W Degree of protection IP20