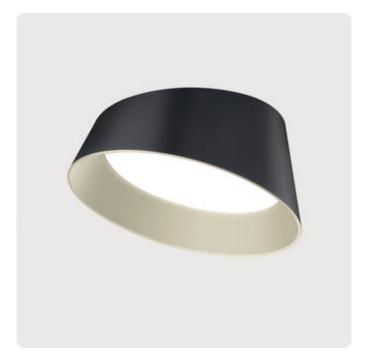

## Beam Me Up-A4

Surface mounted luminaire - Wallwasher

Article code: MA4OWL-830M-D1200-G

Illustrations may only be similar and serve as an orientation.

Beam Me Up-A4. LED. Design surface mounted luminaire for ceiling mounting with a setback lens optic in a decorative ring. Luminaire head made of high-quality processed fiberglass. Surface finish Snow White. Direct only light distribution with wide asymmetrical beam angle (Wallwasher). Colour temperature: 3000K (Warm White). Colour Rendering Index (CRI): >80. Opal diffuser for enhanced light transmission and perfect uniform illumination. Reflector: Satin Gold. Dimmable DALI. DxH

Productname Beam Me Up-A4

Lamp LED

Installation Type Surface mounted luminaire

Surface finish Snow White Light characteristics Wallwasher Colour temperature 3000K Colour Rendering Index (CRI) CRI>80 Optical system Opal diffuser

Reflector Colour Inside
Control
Length L/Diameter D (mm)
Height H (mm)
Current/Power
Luminous Flux

Reflector: Satin Gold
Dimmable (DALI)
D=1200mm
H=580/269mm
Medium-Power
8696Im

Power consumption 104W Degree of protection IP20