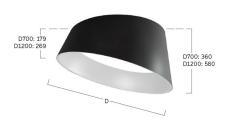

## Beam Me Up-A4

Surface mounted luminaire - Wallwasher

Article code: MA4OWL-830M-D1200-G

Illustrations may only be similar and serve as an orientation.

Beam Me Up-A4. LED. Design surface mounted luminaire for ceiling mounting with a setback lens optic in a decorative ring. Luminaire head made of high-quality processed fiberglass. Surface finish Snow White. Direct only light distribution with wide asymmetrical beam angle (Wallwasher). Colour temperature: 3000K (Warm White). Colour Rendering Index (CRI): >80. Opal diffuser for enhanced light transmission and perfect uniform illumination. Reflector: Satin Gold. Dimmable DALI. DxH

(round). D=1200mm. H=580/269mm. Medium-power current. 8696lm. 104W. 20kg. Binning initial <= MacAdam 3. IP20. Protection class I. CE, UKCA marking. IK02. 220-240V. 50-60 Hz. RG0 (EN62471). Luminous flux reduction up to 0,3%/1.000 operating hours. Nominal failure rate: 0,2%/1.000 operating hours. L85B10 (tq 25°C) = 50.000h. 5 years warranty. Manufacturer: Lightnet GmbH, ISO 9001:2015 certificated.

Reflector Colour Inside
Control
Length L/Diameter D (mm)
Height H (mm)
Current/Power
Luminous Flux

Reflector: Satin Gold
Dimmable (DALI)
D=1200mm
H=580/269mm
Medium-Power
8696Im

Power consumption 104W Degree of protection IP20