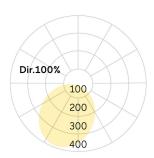

## Beam Me Up-A4

Surface mounted luminaire - Wallwasher

Article code: MA4OWL-830M-D1200-G

Illustrations may only be similar and serve as an orientation.

Beam Me Up-A4. LED. Design surface mounted luminaire for ceiling mounting with a setback lens optic in a decorative ring. Luminaire head made of high-quality processed fiberglass. Surface finish Snow White. Direct only light distribution with wide asymmetrical beam angle (Wallwasher). Colour temperature: 3000K (Warm White). Colour Rendering Index (CRI): >80. Opal diffuser for enhanced light transmission and perfect uniform illumination. Reflector: Satin Gold. Dimmable DALI. DxH

Productname Beam Me Up-A4

Lamp LED

Installation Type Surface mounted luminaire

Surface finish Snow White Light characteristics Wallwasher Colour temperature 3000K Colour Rendering Index (CRI) CRI>80 Optical system Opal diffuser

Reflector Colour Inside
Control
Length L/Diameter D (mm)
Height H (mm)
Current/Power
Luminous Flux

Reflector: Satin Gold
Dimmable (DALI)
D=1200mm
H=580/269mm
Medium-Power
8696Im

Power consumption 104W Degree of protection IP20