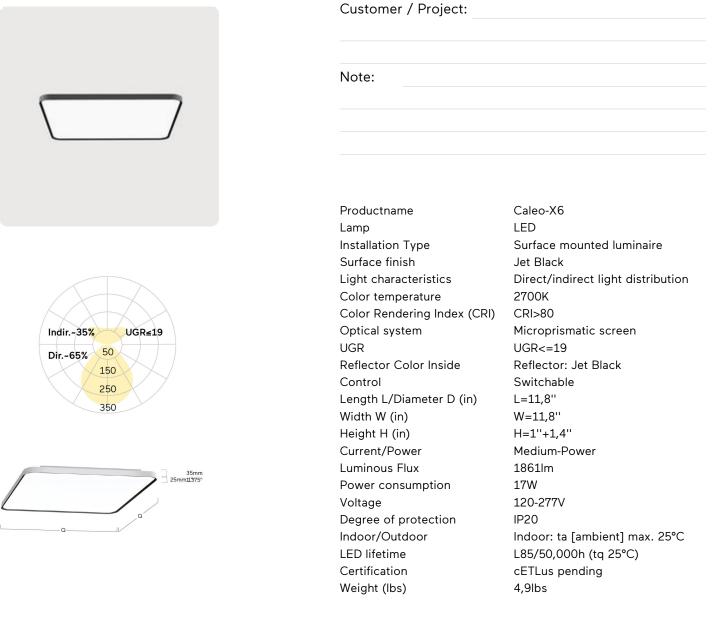

## Caleo-X6

Surface mounted luminaire - Direct/indirect light distribution Article code: 1AX6ABE-827M-Q300-B

Illustrations may only be similar and serve as an orientation.

Caleo-X6. LED. Surface-mounted luminaire for walls and ceilings. Surface finish Jet Black. Direct light distribution aindirect lighting corona. Color temperature: 2700K (Soft White). Color Rendering Index (CRI): >80. Microprismatic screen for reduced luminance in office areas. UGR<=19. Reflector: Jet Black. Switchable. LxWxH (square). L=11,8". W=11,8". H=1"+1,4". Medium-power current. 1861Im. 17W.

4,9lbs. Binning initial <= MacAdam 3. IP20. Protection class I. cETLus pending. IK02. 120-277V. 50-60 Hz. RG0 (EN62471). A minimum LED lifetime of 50,000h with 85% of lumen maintenance in 25°C ambient temperature, in compliance with IES LM-80 testing measurements. 5 years warranty. Manufacturer: Lightnet USA Inc