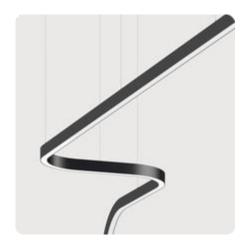

## Liquid Line-GX

Pendant light system - Direct light distribution

Article code: 1QGXCBD-835H-STRUCTURE-Lxxxx-A

Illustrations may only be similar and serve as an orientation.

Liquid Line-GX. LED. Pendant light system. Direct only light distribution. Opal Flex Diffuser. Surface finish Jet Black. Single dimmed 0-10V. Color Rendering Index (CRI): >80. Color temperature: 3500K (Neutral White). High-power current. according to drawing. LxWxH (flexible). L=xxxx". W=1,6". H=2,6". Pendant length max 59". Power supply: transparent. Canopy: Matching luminaire`s surface color.

Productname Liquid Line-GX

Lamp LED

Installation Type Pendant light system
Light characteristics Direct light distribution
Optical system Opal Flex Diffuser

Surface finish Jet Black

Control Dimmable (0-10V)