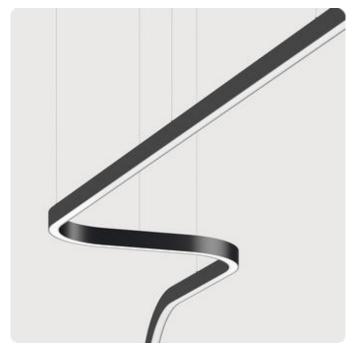

## Liquid Line-GX

Pendant light system - Direct light distribution

Article code: 1QGXCBD-835H-STRUCTURE-Lxxxx-A

Illustrations may only be similar and serve as an orientation.

Liquid Line-GX. LED. Pendant light system. Direct only light distribution. Opal Flex Diffuser. Surface finish Jet Black. Single dimmed 0-10V. Color Rendering Index (CRI): >80. Color temperature: 3500K (Neutral White). High-power current. according to drawing. LxWxH (flexible). L=xxxx". W=1,6". H=2,6". Pendant length max 59". Power supply: transparent. Canopy: Matching luminaire`s surface color.

Productname Liquid Line-GX

Lamp LED

Installation Type Pendant light system
Light characteristics Direct light distribution
Optical system Opal Flex Diffuser

Surface finish Jet Black

Control Dimmable (0-10V)