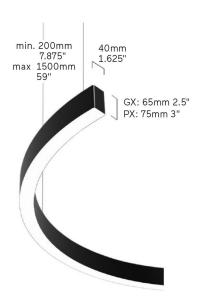

## Liquid Line-GX

Pendant light system - Direct light distribution

Article code: 1QGXCBD-835H-STRUCTURE-Lxxxx-A

Illustrations may only be similar and serve as an orientation.

Liquid Line-GX. LED. Pendant light system. Direct only light distribution. Opal Flex Diffuser. Surface finish Jet Black. Single dimmed 0-10V. Color Rendering Index (CRI): >80. Color temperature: 3500K (Neutral White). High-power current. according to drawing. LxWxH (flexible). L=xxxx". W=1,6". H=2,6". Pendant length max 59". Power supply: transparent. Canopy: Matching luminaire`s surface color.

Color Rendering Index (CRI) CRI>80 3500K Color temperature Current/Power High-Power Length L/Diameter D (in) L=xxxx" Width W (in) W=1,6" Height H (in) H=2,6"Luminous Flux 670lm/feet Power consumption 7W/feet 120-277V Voltage Degree of protection

Pendant length max 59" LED lifetime L85/50,000h (tq 25°C)

Certification cETLus

Indoor/Outdoor Indoor: ta [ambient] max. 25°C

Other according to drawing