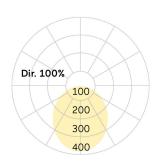

## Liquid Line-GX

Pendant light system - Direct light distribution

Article code: 1QGXCBD-835H-STRUCTURE-Lxxxx-A

Illustrations may only be similar and serve as an orientation.

Liquid Line-GX. LED. Pendant light system. Direct only light distribution. Opal Flex Diffuser. Surface finish Jet Black. Single dimmed 0-10V. Color Rendering Index (CRI): >80. Color temperature: 3500K (Neutral White). High-power current. according to drawing. LxWxH (flexible). L=xxxx". W=1,6". H=2,6". Pendant length max 59". Power supply: transparent. Canopy: Matching luminaire`s surface color.

Color Rendering Index (CRI) CRI>80 3500K Color temperature Current/Power High-Power Length L/Diameter D (in) L=xxxx" Width W (in) W=1,6" Height H (in) H=2,6"Luminous Flux 670lm/feet Power consumption 7W/feet 120-277V Voltage Degree of protection