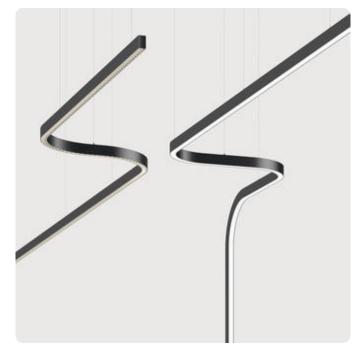

## Liquid Line-GX

Pendant light system - Direct light distribution

Illustrations may only be similar and serve as an orientation.

Liquid Line-GX. LED. Pendant light system. Direct only light distribution. Lens Louver: precision lenses with louver. High glare limitation, compatible for office applications. Surface finish Snow White. UGR<=19. Switchable. Color Rendering Index (CRI): >80. Color temperature: 3000K (Warm White). Low-power current. according to drawing. LxWxH (flexible). L=xxxx". W=1,6". H=2,6". Pendant length max 59". Power