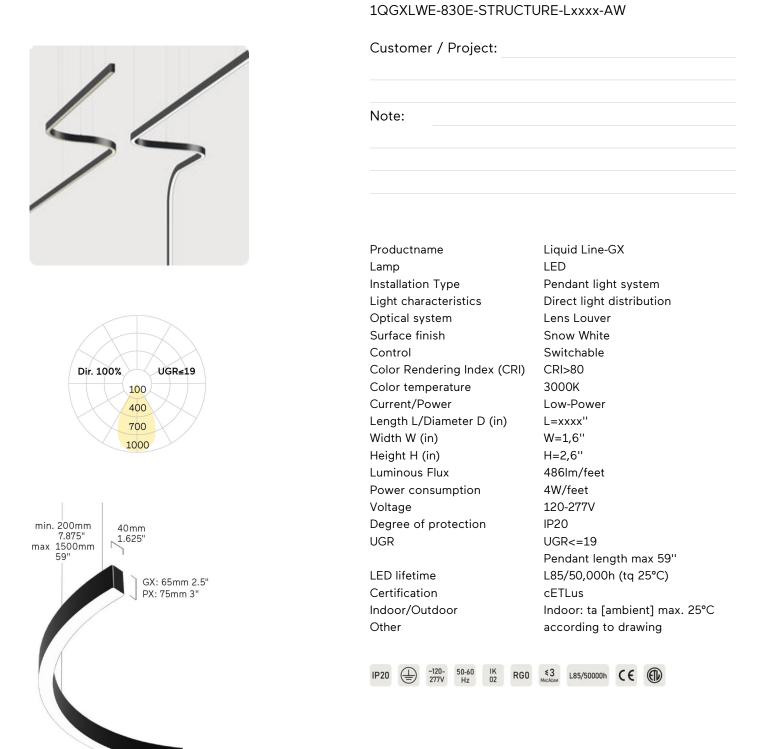

## Liquid Line-GX

Pendant light system - Direct light distribution

Illustrations may only be similar and serve as an orientation.

Liquid Line-GX. LED. Pendant light system. Direct only light distribution. Lens Louver: precision lenses with louver. High glare limitation, compatible for office applications. Surface finish Snow White. UGR<=19. Switchable. Color Rendering Index (CRI): >80. Color temperature: 3000K (Warm White). Low-power current. according to drawing. LxWxH (flexible). L=xxxx". W=1,6". H=2,6". Pendant length max 59". Power

Article code: 1QGXLWE-830E-STRUCTURE-Lxxxx-AW

supply: transparent. Canopy: Matching luminaire`s surface color. 486lm/feet. 4W/feet. Binning initial <= MacAdam 3. IP20. Protection class I. cETLus. IK02. 120-277V. 50-60 Hz. RG0 (EN62471). A minimum LED lifetime of 50,000h with 85% of lumen maintenance in 25°C ambient temperature, in compliance with IES LM-80 testing measurements. 5 years warranty. Manufacturer: Lightnet USA Inc

## Liquid Line-GX

Pendant light system - Direct light distribution

Article code: