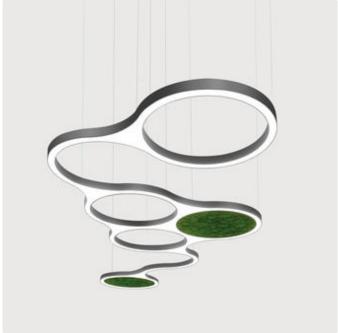

## Ringo Star Cluster-G3

Cluster-Pendant luminaire - Direct light distribution

Article code: 1RG3OSE-830M-#rings

Ringo Star Cluster-G3. LED. Pendant light system with various combinations of the different X, Y and circular modules. Direct only light distribution. Color temperature: 3000K (Warm White). Color Rendering Index (CRI): >80. Opal diffuser for enhanced light transmission and perfect uniform illumination. Surface finish Radiant Silver. Switchable. according to drawing. D=39,4"/Ring. W=2,4". H=3,3". Pendant length max 158". Power supply: transparent.

Productname Ringo Star Cluster-G3

Lamp LE

Installation Type Cluster-Pendant luminaire

Surface finish Radiant Silver

Color temperature 3000K
Color Rendering Index (CRI) CRI>80
Optical system Opal diffuser
Control Switchable
Length L/Diameter D (in) D=39,4"/Ring
Width W (in) W=2,4"
Height H (in) H=3,3"