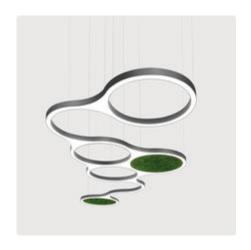

## Ringo Star Cluster-G3

Cluster-Pendant luminaire - Direct light distribution

Article code: 1RG3OSE-830M-#rings

| Customer | / Project: |  |  |
|----------|------------|--|--|
|          |            |  |  |
|          |            |  |  |
| Note:    |            |  |  |
|          |            |  |  |
|          |            |  |  |
|          |            |  |  |

Productname Ringo Star Cluster-G3

Lamp LE

Installation Type Cluster-Pendant luminaire

Surface finish Radiant Silver

Color temperature 3000K
Color Rendering Index (CRI) CRI>80
Optical system Opal diffuser
Control Switchable
Length L/Diameter D (in) D=39,4"/Ring
Width W (in) W=2,4"
Height H (in) H=3,3"