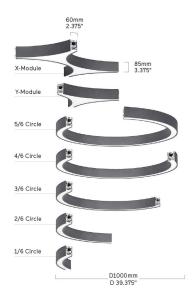

## Ringo Star Cluster-G3

Cluster-Pendant luminaire - Direct light distribution

Article code: 1RG3OSE-830M-#rings

Ringo Star Cluster-G3. LED. Pendant light system with various combinations of the different X, Y and circular modules. Direct only light distribution. Color temperature: 3000K (Warm White). Color Rendering Index (CRI): >80. Opal diffuser for enhanced light transmission and perfect uniform illumination. Surface finish Radiant Silver. Switchable. according to drawing. D=39,4"/Ring. W=2,4". H=3,3". Pendant length max 158". Power supply: transparent.

Productname Ringo Star Cluster-G3

Lamp LE

Installation Type Cluster-Pendant luminaire

Surface finish Radiant Silver

Color temperature 3000K
Color Rendering Index (CRI) CRI>80
Optical system Opal diffuser
Control Switchable
Length L/Diameter D (in) D=39,4"/Ring
Width W (in) W=2,4"
Height H (in) H=3,3"