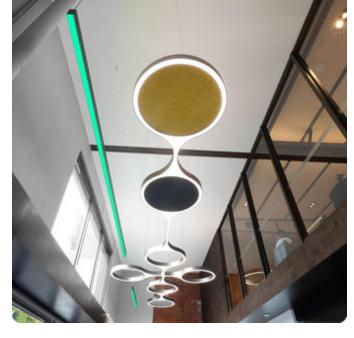

## Ringo Star Cluster-G3

Cluster-Pendant luminaire - Direct light distribution

Article code: 1RG3OBE-830M-#rings

Illustrations may only be similar and serve as an orientation.

Ringo Star Cluster-G3. LED. Pendant light system with various combinations of the different X, Y and circular modules. Direct only light distribution. Color temperature: 3000K (Warm White). Color Rendering Index (CRI): >80. Opal diffuser for enhanced light transmission and perfect uniform illumination. Surface finish Jet Black. Switchable. according to drawing. D=39,4"/Ring. W=2,4". H=3,3". Pendant length max 158". Power supply: transparent. Canopy: Matching