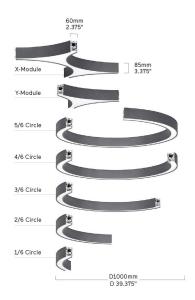

## Ringo Star Cluster-G3

Cluster-Pendant luminaire - Direct light distribution

Article code: 1RG3OBE-830M-#rings

Illustrations may only be similar and serve as an orientation.

Ringo Star Cluster-G3. LED. Pendant light system with various combinations of the different X, Y and circular modules. Direct only light distribution. Color temperature: 3000K (Warm White). Color Rendering Index (CRI): >80. Opal diffuser for enhanced light transmission and perfect uniform illumination. Surface finish Jet Black. Switchable. according to drawing. D=39,4"/Ring. W=2,4". H=3,3". Pendant length max 158". Power supply: transparent. Canopy: Matching

Length L/Diameter D (in) D=39,4"/Ring

Width W (in) W=2,4"

Height H (in) H=3,3"

Current/Power Medium-Power
Luminous Flux Im on request
Power consumption W on request

Pendant length max 158"

Degree of protection IP20