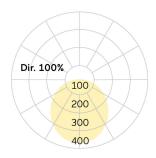

## Ringo Star Cluster-G3

Cluster-Pendant luminaire - Direct light distribution

Article code: 1RG3OBE-830M-#rings

Illustrations may only be similar and serve as an orientation.

Ringo Star Cluster-G3. LED. Pendant light system with various combinations of the different X, Y and circular modules. Direct only light distribution. Color temperature: 3000K (Warm White). Color Rendering Index (CRI): >80. Opal diffuser for enhanced light transmission and perfect uniform illumination. Surface finish Jet Black. Switchable. according to drawing. D=39,4"/Ring. W=2,4". H=3,3". Pendant length max 158". Power supply: transparent. Canopy: Matching