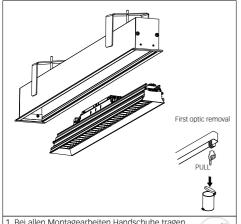

## 1. MONTAGE UND INSTALLATION | MOUNTING AND INSTALLATION:

2. All LED gear trays are numbered and the numbering starts from the cable entry side.

In non-standard luminaires the numbering of LED gear trays is made in accordance with technical drawings.