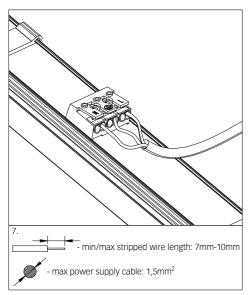

## 1. MONTAGE UND INSTALLATION | MOUNTING AND INSTALLATION:

2. All LED gear trays are numbered and the numbering starts from the cable entry side.

In non-standard luminaires the numbering of LED gear trays is made in accordance with technical drawings.