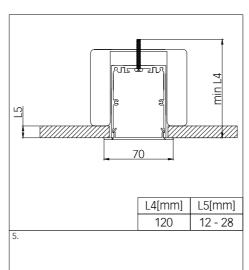

3. Montageöffnungen. Installation openings.

Non-user replaceable light source.

The light source contained in this luminaire shall only be replaced by the manufacturer or his service agent or a similar qualified person.