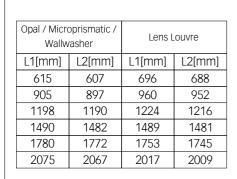

3. Montageöffnungen. Installation openings.

Non-user replaceable light source.

The light source contained in this luminaire shall only be replaced by the manufacturer or his service agent or a similar qualified person.