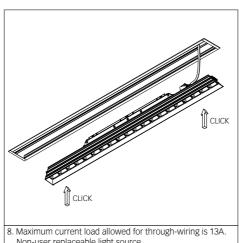

3. Montageöffnungen. Installation openings.

Non-user replaceable light source.

The light source contained in this luminaire shall only be replaced by the manufacturer or his service agent or a similar qualified person.