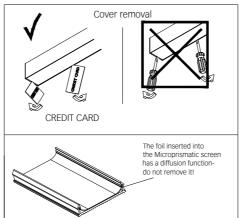

## 1. MONTAGE UND INSTALLATION | MOUNTING AND INSTALLATION:

2. All LED gear trays are numbered and the numbering starts from the cable entry side.

In non-standard luminaires the numbering of LED gear trays is made in accordance with technical drawings.