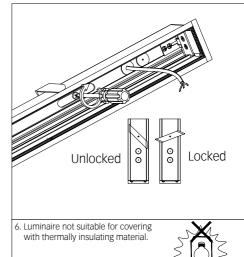

## 1. MONTAGE UND INSTALLATION | MOUNTING AND INSTALLATION:

2. All LED gear trays are numbered and the numbering starts from the cable entry side.

In non-standard luminaires the numbering of LED gear trays is made in accordance with technical drawings.