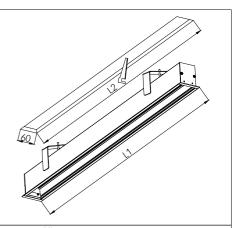

3. Montageöffnungen. Installation openings.

Non-user replaceable light source.

The light source contained in this luminaire shall only be replaced by the manufacturer or his service agent or a similar qualified person.