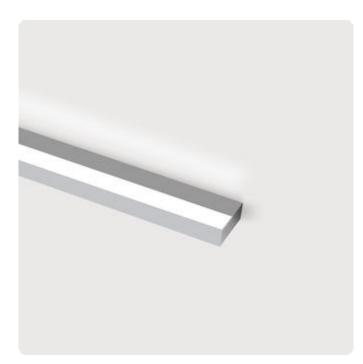

## Matric-JX

Wall mounted luminaire - Indirect light distribution

Article code: LJXAEE-830M-Lxxxx

Illustrations may only be similar and serve as an orientation.

Matric-JX. LED. Wall mounted luminaire. Luminaire body made of high-quality aluminum profile. Surface finish Silver Anodised. Indirect only light distribution. Colour temperature:3000K (Warm White). Colour Rendering Index (CRI): >80. Microprismatic screen for reduced luminance in office areas. Switchable. according to drawing. LxWxH (rectangular). Special length L=xxxxmm. W=75mm. H= 45mm. Mediumpower current. 1309lm/m. 22W/m. Binning initial <= MacAdam 3. IP20. Protection class I. CE, UKCA marking. IK02. 220-240V. 50-60 Hz. RG0 (EN62471). Luminous flux reduction up to 0,3%/1.000 operating hours. Nominal failure rate: 0,2%/1.000 operating hours. L85B10 (tq 25°C) = 50.000h. 5 years warranty. Manufacturer: Lightnet GmbH, ISO 9001:2015 certificated.