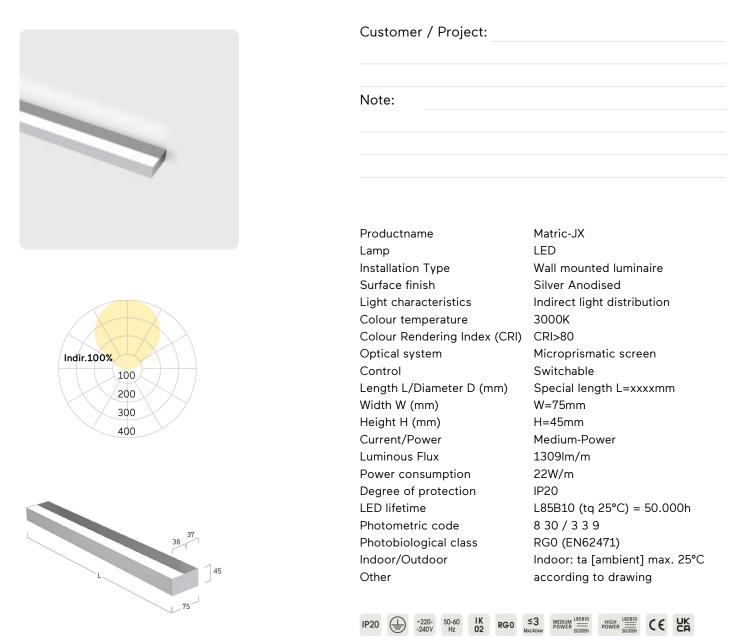

## Matric-JX

Wall mounted luminaire - Indirect light distribution

Article code: LJXAEE-830M-Lxxxx

Illustrations may only be similar and serve as an orientation.

Matric-JX. LED. Wall mounted luminaire. Luminaire body made of high-quality aluminum profile. Surface finish Silver Anodised. Indirect only light distribution. Colour temperature:3000K (Warm White). Colour Rendering Index (CRI): >80. Microprismatic screen for reduced luminance in office areas. Switchable. according to drawing. LxWxH (rectangular). Special length L=xxxxmm. W=75mm. H= 45mm. Mediumpower current. 1309lm/m. 22W/m. Binning initial <= MacAdam 3. IP20. Protection class I. CE, UKCA marking. IK02. 220-240V. 50-60 Hz. RG0 (EN62471). Luminous flux reduction up to 0,3%/1.000 operating hours. Nominal failure rate: 0,2%/1.000 operating hours. L85B10 (tq 25°C) = 50.000h. 5 years warranty. Manufacturer: Lightnet GmbH, ISO 9001:2015 certificated.