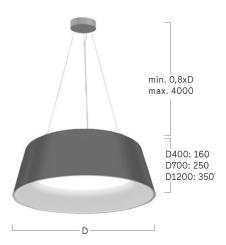

## Beam Me Up-P1

Pendant luminaire - Direct/indirect light distribution

Article code: MP1OBL-827H-D400-UB

Illustrations may only be similar and serve as an orientation.

Beam Me Up-P1. LED. Design pendant luminaire, with a setback lens optic in a decorative ring. Luminaire head made of high-quality processed FRP (fiberglass reinforced plastic). Surface finish Jet Black. Direct/indirect light distribution. Colour temperature: 2700K (Soft White). Colour Rendering Index (CRI): >80. Opal diffuser for enhanced light transmission and uniform illumination. Reflector: Jet Black. Dimmable DALI. DxH (round). D= 400mm. H=160mm. Central cord suspension with ceiling rose and power supply cable (Set). Pendant length max

4000mm. Power supply: transparent. Ceiling rose: Matching luminaire`s surface colour. High-power current. 3057lm. 32W. 4kg. Binning initial <= MacAdam 3. IP20. Protection class I. CE, UKCA marking. IK02. 220-240V. 50-60 Hz. RG0 (EN62471). Luminous flux reduction up to 0,4%/1.000 operating hours. Nominal failure rate: 0,2%/1.000 operating hours. L80B10 (tq 25° C) = 50.000h. 5 years warranty. Manufacturer: Lightnet GmbH, ISO 9001:2015 certificated.

Productname Beam Me Up-P1
Lamp LED

Installation Type Pendant luminaire

Surface finish Jet Black

Light characteristics Direct/indirect light distribution

Colour temperature 2700K

Colour Rendering Index (CRI) CRI>80

Optical system Opal diffuser

Reflector Colour Inside Reflector: Jet Black
Control Dimmable (DALI)

Length L/Diameter D (mm) D=400mm

Length L/Diameter D (mm) D=400mm
Height H (mm) H=160mm
Current/Power High-Power
Luminous Flux 3057lm
Power consumption 32W

Suspension Central susp. (Set)

Ceiling rose colour Ceiling rose: Matching luminaire`s

surface colour

Pendant length (mm) Pendant length max 4000mm

Degree of protection IP20

Cable Colour Power supply: transparent LED lifetime L80B10 (tq 25°C) = 50.000h