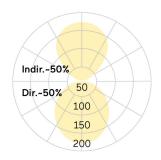

## Beam Me Up-P1

Pendant luminaire - Direct/indirect light distribution

Article code: MP1OBL-827H-D400-UB

Illustrations may only be similar and serve as an orientation.

Beam Me Up-P1. LED. Design pendant luminaire, with a setback lens optic in a decorative ring. Luminaire head made of high-quality processed FRP (fiberglass reinforced plastic). Surface finish Jet Black. Direct/indirect light distribution. Colour temperature: 2700K (Soft White). Colour Rendering Index (CRI): >80. Opal diffuser for enhanced light transmission and uniform illumination. Reflector: Jet Black. Dimmable DALI. DxH (round). D= 400mm. H=160mm. Central cord suspension with ceiling rose and power supply cable (Set). Pendant length max