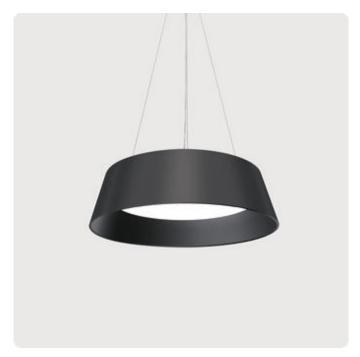

## Beam Me Up-P1

Pendant luminaire - Direct/indirect light distribution

Article code: MP1OBL-827H-D400-UB

Illustrations may only be similar and serve as an orientation.

Beam Me Up-P1. LED. Design pendant luminaire, with a setback lens optic in a decorative ring. Luminaire head made of high-quality processed FRP (fiberglass reinforced plastic). Surface finish Jet Black. Direct/indirect light distribution. Colour temperature: 2700K (Soft White). Colour Rendering Index (CRI): >80. Opal diffuser for enhanced light transmission and uniform illumination. Reflector: Jet Black. Dimmable DALI. DxH (round). D= 400mm. H=160mm. Central cord suspension with ceiling rose and power supply cable (Set). Pendant length max

Productname Beam Me Up-P1
Lamp LED

Installation Type Pendant luminaire

Surface finish Jet Black

Light characteristics Direct/indirect light distribution

Colour temperature 2700K

Colour Rendering Index (CRI) CRI>80

Optical system Opal diffuser

Reflector Colour Inside Reflector: Jet Black
Control Dimmable (DALI)

Length L/Diameter D (mm) D=400mm

Length L/Diameter D (mm) D=400mm
Height H (mm) H=160mm
Current/Power High-Power
Luminous Flux 3057lm
Power consumption 32W