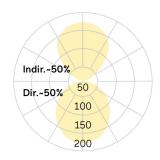

## Beam Me Up-P1

Pendant luminaire - Direct/indirect light distribution

Article code: MP1OAL-827H-D400-UA

Illustrations may only be similar and serve as an orientation.

Beam Me Up-P1. LED. Design pendant luminaire, with a setback lens optic in a decorative ring. Luminaire head made of high-quality processed FRP (fiberglass reinforced plastic). Surface finish Satin Silver. Direct/indirect light distribution. Colour temperature: 2700K (Soft White). Colour Rendering Index (CRI): >80. Opal diffuser for enhanced light transmission and uniform illumination. Reflector: Satin Silver. Dimmable DALI. DxH (round). D= 400mm. H=160mm. Central cord suspension with ceiling rose and power supply cable (Set). Pendant length max

Productname Beam Me Up-P1 Lamp LED

etallation Type

Don

Installation Type Pendant luminaire Surface finish Satin Silver

Light characteristics Direct/indirect light distribution

Colour temperature 2700K

Colour Rendering Index (CRI) CRI>80