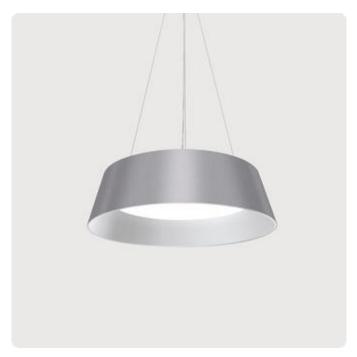

## Beam Me Up-P1

Pendant luminaire - Direct/indirect light distribution

Article code: MP1OAL-827H-D400-UA

Illustrations may only be similar and serve as an orientation.

Beam Me Up-P1. LED. Design pendant luminaire, with a setback lens optic in a decorative ring. Luminaire head made of high-quality processed FRP (fiberglass reinforced plastic). Surface finish Satin Silver. Direct/indirect light distribution. Colour temperature: 2700K (Soft White). Colour Rendering Index (CRI): >80. Opal diffuser for enhanced light transmission and uniform illumination. Reflector: Satin Silver. Dimmable DALI. DxH (round). D= 400mm. H=160mm. Central cord suspension with ceiling rose and power supply cable (Set). Pendant length max

4000mm. Power supply: transparent. Ceiling rose: Matching luminaire`s surface colour. High-power current. 3057lm. 32W. 4kg. Binning initial <= MacAdam 3. IP20. Protection class I. CE, UKCA marking. IK02. 220-240V. 50-60 Hz. RG0 (EN62471). Luminous flux reduction up to 0,4%/1.000 operating hours. Nominal failure rate: 0,2%/1.000 operating hours. L80B10 (tq 25° C) = 50.000h. 5 years warranty. Manufacturer: Lightnet GmbH, ISO 9001:2015 certificated.