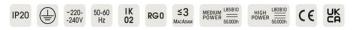

4000mm. Power supply: transparent. Ceiling rose: Matching luminaire`s surface colour. High-power current. 3057lm. 32W. 4kg. Binning initial <= MacAdam 3. IP20. Protection class I. CE, UKCA marking. IK02. 220-240V. 50-60 Hz. RG0 (EN62471). Luminous flux reduction up to 0,4%/1.000 operating hours. Nominal failure rate: 0,2%/1.000 operating hours. L80B10 (tq 25° C) = 50.000h. 5 years warranty. Manufacturer: Lightnet GmbH, ISO 9001:2015 certificated.

Suspension Central susp. (Set)

Ceiling rose colour Ceiling rose: Matching luminaire`s

surface colour

Pendant length (mm) Pendant length max 4000mm

Degree of protection IP2

Cable Colour Power supply: transparent L80B10 (tq 25°C) = 50.000h

Photometric code 8 27 / 3 3 9 Photobiological class RG0 (EN62471)

Indoor/Outdoor Indoor: ta [ambient] max. 25°C

Weight (kg) 4kg