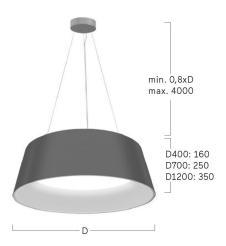

## Beam Me Up-P1

Pendant luminaire - Direct/indirect light distribution

Article code: MP1OAL-827H-D400-UA

Illustrations may only be similar and serve as an orientation.

Beam Me Up-P1. LED. Design pendant luminaire, with a setback lens optic in a decorative ring. Luminaire head made of high-quality processed FRP (fiberglass reinforced plastic). Surface finish Satin Silver. Direct/indirect light distribution. Colour temperature: 2700K (Soft White). Colour Rendering Index (CRI): >80. Opal diffuser for enhanced light transmission and uniform illumination. Reflector: Satin Silver. Dimmable DALI. DxH (round). D= 400mm. H=160mm. Central cord suspension with ceiling rose and power supply cable (Set). Pendant length max

4000mm. Power supply: transparent. Ceiling rose: Matching luminaire`s surface colour. High-power current. 3057lm. 32W. 4kg. Binning initial <= MacAdam 3. IP20. Protection class I. CE, UKCA marking. IK02. 220-240V. 50-60 Hz. RG0 (EN62471). Luminous flux reduction up to 0,4%/1.000 operating hours. Nominal failure rate: 0,2%/1.000 operating hours. L80B10 (tq 25° C) = 50.000h. 5 years warranty. Manufacturer: Lightnet GmbH, ISO 9001:2015 certificated.

Productname Beam Me Up-P1 Lamp LED

etallation Type

Don

Installation Type Pendant luminaire Surface finish Satin Silver

Light characteristics Direct/indirect light distribution

Colour temperature 2700K

Colour Rendering Index (CRI) CRI>80

Optical system Opal diffuser

Reflector Colour Inside Reflector: Satin Silver Control Dimmable (DALI)

Length L/Diameter D (mm) D=400mm
Height H (mm) H=160mm
Current/Power High-Power
Luminous Flux 3057lm
Power consumption 32W

Suspension Central susp. (Set)

Ceiling rose colour Ceiling rose: Matching luminaire`s

surface colour

Pendant length (mm) Pendant length max 4000mm

Degree of protection IP2

Cable Colour Power supply: transparent L80B10 (tq 25°C) = 50.000h