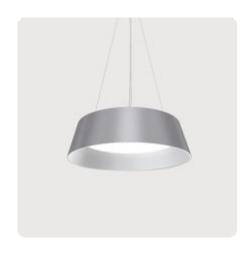

## Beam Me Up-P1

Pendant luminaire - Direct/indirect light distribution

Article code: MP1OAL-827H-D400-UA

| Customer | / Project: | <b>:</b> |  |  |
|----------|------------|----------|--|--|
|          |            |          |  |  |
| Note:    |            |          |  |  |
|          |            |          |  |  |
|          |            |          |  |  |

Productname Beam Me Up-P1 Lamp LED

etallation Type

Don

Installation Type Pendant luminaire Surface finish Satin Silver

Light characteristics Direct/indirect light distribution

Colour temperature 2700K

Colour Rendering Index (CRI) CRI>80