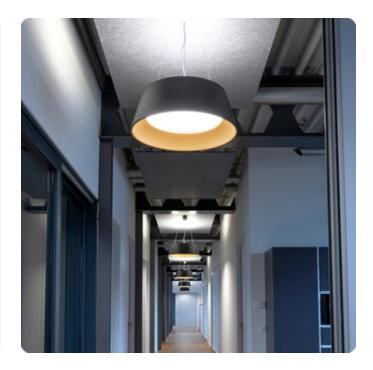

#### Article code: MP1OWL-827H-D400-UB

Illustrations may only be similar and serve as an orientation.

Beam Me Up-P1. LED. Design pendant luminaire, with a setback lens optic in a decorative ring. Luminaire head made of high-quality processed FRP (fiberglass reinforced plastic). Surface finish Snow White. Direct/indirect light distribution. Colour temperature: 2700K (Soft White). Colour Rendering Index (CRI): >80. Opal diffuser for enhanced light transmission and uniform illumination. Reflector: Jet Black. Dimmable DALI. DxH (round). D= 400mm. H=160mm. Central cord suspension with ceiling rose and power supply cable (Set). Pendant length max

4000mm. Power supply: transparent. Ceiling rose: Matching luminaire`s surface colour. High-power current. 3057Im. 32W. 4kg. Binning initial <= MacAdam 3. IP20. Protection class I. CE, UKCA marking. IK02. 220-240V. 50-60 Hz. RG0 (EN62471). Luminous flux reduction up to 0,4%/1.000 operating hours. Nominal failure rate: 0,2%/1.000 operating hours. L80B10 (tq 25° C) = 50.000h. 5 years warranty. Manufacturer: Lightnet GmbH, ISO 9001:2015 certificated.