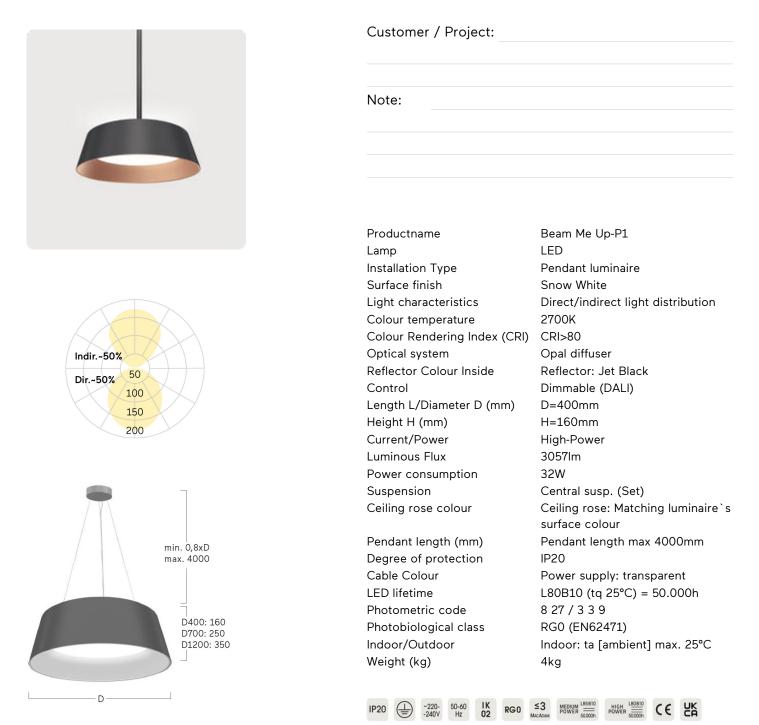

#### Article code: MP1OWL-827H-D400-UB

Illustrations may only be similar and serve as an orientation.

Beam Me Up-P1. LED. Design pendant luminaire, with a setback lens optic in a decorative ring. Luminaire head made of high-quality processed FRP (fiberglass reinforced plastic). Surface finish Snow White. Direct/indirect light distribution. Colour temperature: 2700K (Soft White). Colour Rendering Index (CRI): >80. Opal diffuser for enhanced light transmission and uniform illumination. Reflector: Jet Black. Dimmable DALI. DxH (round). D= 400mm. H=160mm. Central cord suspension with ceiling rose and power supply cable (Set). Pendant length max

4000mm. Power supply: transparent. Ceiling rose: Matching luminaire`s surface colour. High-power current. 3057Im. 32W. 4kg. Binning initial <= MacAdam 3. IP20. Protection class I. CE, UKCA marking. IK02. 220-240V. 50-60 Hz. RG0 (EN62471). Luminous flux reduction up to 0,4%/1.000 operating hours. Nominal failure rate: 0,2%/1.000 operating hours. L80B10 (tq 25° C) = 50.000h. 5 years warranty. Manufacturer: Lightnet GmbH, ISO 9001:2015 certificated.