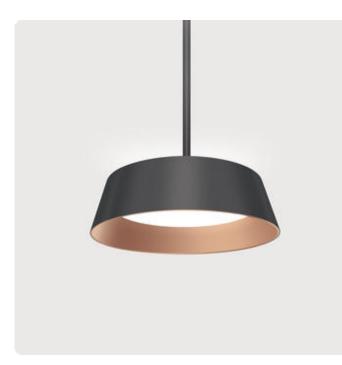

#### Article code: MP1OWL-827H-D400-UB

Illustrations may only be similar and serve as an orientation.

Beam Me Up-P1. LED. Design pendant luminaire, with a setback lens optic in a decorative ring. Luminaire head made of high-quality processed FRP (fiberglass reinforced plastic). Surface finish Snow White. Direct/indirect light distribution. Colour temperature: 2700K (Soft White). Colour Rendering Index (CRI): >80. Opal diffuser for enhanced light transmission and uniform illumination. Reflector: Jet Black. Dimmable DALI. DxH (round). D= 400mm. H=160mm. Central cord suspension with ceiling rose and power supply cable (Set). Pendant length max

4000mm. Power supply: transparent. Ceiling rose: Matching luminaire`s surface colour. High-power current. 3057Im. 32W. 4kg. Binning initial <= MacAdam 3. IP20. Protection class I. CE, UKCA marking. IK02. 220-240V. 50-60 Hz. RG0 (EN62471). Luminous flux reduction up to 0,4%/1.000 operating hours. Nominal failure rate: 0,2%/1.000 operating hours. L80B10 (tq 25° C) = 50.000h. 5 years warranty. Manufacturer: Lightnet GmbH, ISO 9001:2015 certificated.