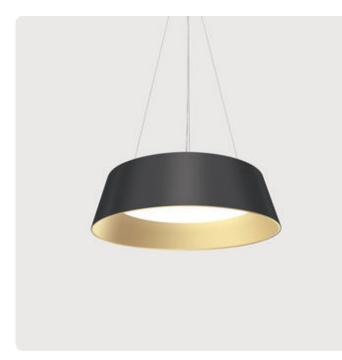

## Beam Me Up-P1

Pendant luminaire - Direct/indirect light distribution

Illustrations may only be similar and serve as an orientation.

Beam Me Up-P1. LED. Design pendant luminaire, with a setback lens optic in a decorative ring. Luminaire head made of high-quality processed FRP (fiberglass reinforced plastic). Surface finish Jet Black. Direct/indirect light distribution. Colour temperature: 4000K (Cool White). Colour Rendering Index (CRI): >80. Opal diffuser for enhanced light transmission and uniform illumination. Reflector: Satin Gold. Switchable. DxH (round). D=400mm. H=160mm. Central cord suspension with ceiling rose and power supply cable (Set). Pendant length max