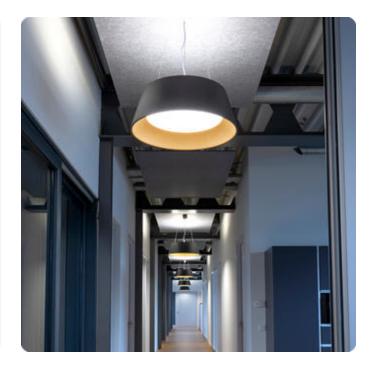

## Beam Me Up-P1

Pendant luminaire - Direct/indirect light distribution

Illustrations may only be similar and serve as an orientation.

Beam Me Up-P1. LED. Design pendant luminaire, with a setback lens optic in a decorative ring. Luminaire head made of high-quality processed FRP (fiberglass reinforced plastic). Surface finish Jet Black. Direct/indirect light distribution. Colour temperature: 4000K (Cool White). Colour Rendering Index (CRI): >80. Opal diffuser for enhanced light transmission and uniform illumination. Reflector: Satin Gold. Switchable. DxH (round). D=400mm. H=160mm. Central cord suspension with ceiling rose and power supply cable (Set). Pendant length max

4000mm. Power supply: transparent. Ceiling rose: Matching luminaire`s surface colour. High-power current. 3270lm. 32W. 4kg. Binning initial <= MacAdam 3. IP20. Protection class I. CE, UKCA marking. IK02. 220-240V. 50-60 Hz. RG0 (EN62471). Luminous flux reduction up to 0,4%/1.000 operating hours. Nominal failure rate: 0,2%/1.000 operating hours. L80B10 (tq 25° C) = 50.000h. 5 years warranty. Manufacturer: Lightnet GmbH, ISO 9001:2015 certificated.