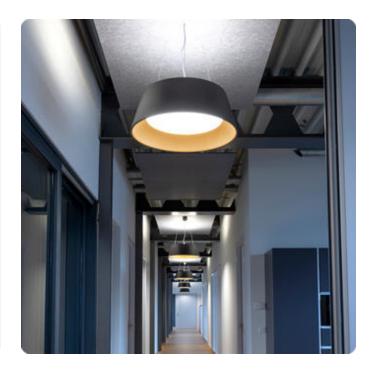

## Beam Me Up-P1

Pendant luminaire - Direct/indirect light distribution

Illustrations may only be similar and serve as an orientation.

Beam Me Up-P1. LED. Design pendant luminaire, with a setback lens optic in a decorative ring. Luminaire head made of high-quality processed FRP (fiberglass reinforced plastic). Surface finish Jet Black. Direct/indirect light distribution. Colour temperature: 3000K (Warm White). Colour Rendering Index (CRI): >80. Opal diffuser for enhanced light transmission and uniform illumination. Reflector: Satin Gold. Switchable. DxH (round). D=400mm. H=160mm. Central cord suspension with ceiling rose and power supply cable (Set). Pendant length max

4000mm. Power supply: transparent. Ceiling rose: Matching luminaire`s surface colour. High-power current. 3057Im. 32W. 4kg. Binning initial <= MacAdam 3. IP20. Protection class I. CE, UKCA marking. IK02. 220-240V. 50-60 Hz. RG0 (EN62471). Luminous flux reduction up to 0,4%/1.000 operating hours. Nominal failure rate: 0,2%/1.000 operating hours. L80B10 (tq 25° C) = 50.000h. 5 years warranty. Manufacturer: Lightnet GmbH, ISO 9001:2015 certificated.