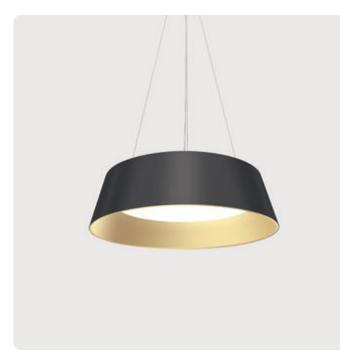

## Beam Me Up-P1

Pendant luminaire - Direct/indirect light distribution

Illustrations may only be similar and serve as an orientation.

Beam Me Up-P1. LED. Design pendant luminaire, with a setback lens optic in a decorative ring. Luminaire head made of high-quality processed FRP (fiberglass reinforced plastic). Surface finish Jet Black. Direct/indirect light distribution. Colour temperature: 3000K (Warm White). Colour Rendering Index (CRI): >80. Opal diffuser for enhanced light transmission and uniform illumination. Reflector: Satin Gold. Switchable. DxH (round). D=400mm. H=160mm. Central cord suspension with ceiling rose and power supply cable (Set). Pendant length max