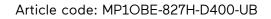

## Beam Me Up-P1

Pendant luminaire - Direct/indirect light distribution

Illustrations may only be similar and serve as an orientation.

Beam Me Up-P1. LED. Design pendant luminaire, with a setback lens optic in a decorative ring. Luminaire head made of high-quality processed FRP (fiberglass reinforced plastic). Surface finish Jet Black. Direct/indirect light distribution. Colour temperature: 2700K (Soft White). Colour Rendering Index (CRI): >80. Opal diffuser for enhanced light transmission and uniform illumination. Reflector: Jet Black. Switchable. DxH (round). D=400mm. H=160mm. Central cord suspension with ceiling rose and power supply cable (Set). Pendant length max 4000mm.

## Beam Me Up-P1

Pendant luminaire - Direct/indirect light distribution

Article code: MP1OBE-827H-D400-UB