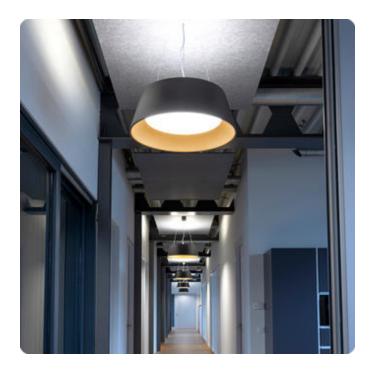

## Beam Me Up-P1

Pendant luminaire - Direct/indirect light distribution

Illustrations may only be similar and serve as an orientation.

Beam Me Up-P1. LED. Design pendant luminaire, with a setback lens optic in a decorative ring. Luminaire head made of high-quality processed FRP (fiberglass reinforced plastic). Surface finish Jet Black. Direct/indirect light distribution. Colour temperature: 2700K (Soft White). Colour Rendering Index (CRI): >80. Opal diffuser for enhanced light transmission and uniform illumination. Reflector: Jet Black. Switchable. DxH (round). D=400mm. H=160mm. Central cord suspension with ceiling rose and power supply cable (Set). Pendant length max 4000mm.

Power supply: transparent. Ceiling rose: Matching luminaire`s surface colour. High-power current. 3057lm. 32W. 4kg. Binning initial <= MacAdam 3. IP20. Protection class I. CE, UKCA marking. IK02. 220-240V. 50-60 Hz. RG0 (EN62471). Luminous flux reduction up to 0,4%/1.000 operating hours. Nominal failure rate: 0,2%/1.000 operating hours. L80B10 (tq 25°C) = 50.000h. 5 years warranty. Manufacturer: Lightnet GmbH, ISO 9001:2015 certificated.