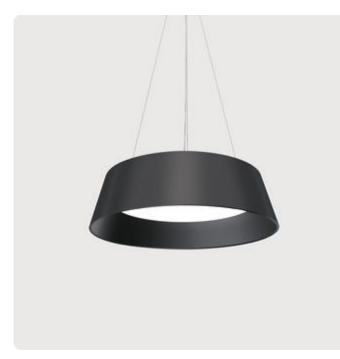

## Beam Me Up-P1

Pendant luminaire - Direct/indirect light distribution

Illustrations may only be similar and serve as an orientation.

Beam Me Up-P1. LED. Design pendant luminaire, with a setback lens optic in a decorative ring. Luminaire head made of high-quality processed FRP (fiberglass reinforced plastic). Surface finish Jet Black. Direct/indirect light distribution. Colour temperature: 2700K (Soft White). Colour Rendering Index (CRI): >80. Opal diffuser for enhanced light transmission and uniform illumination. Reflector: Jet Black. Switchable. DxH (round). D=400mm. H=160mm. Central cord suspension with ceiling rose and power supply cable (Set). Pendant length max 4000mm.